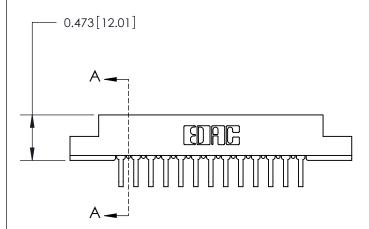

**Mounting Option** 

#4-40 Unified Threaded Inserts

## **Contact Detail**

90 Degree Bend (Code 545 Contacts)

.156 [3.96] Contact Spacing x .200 [5.08] Row Spacing





.095 [2.41] Point of Contact (Measured from bottom of Card Slot)



**See Accompanying Page for:** 

**Contact Bend Details** 

807/857 Series High Temp Card Edge Connector Part Number: 807-013-458-108

YOUR CONNECTION TO QUALITY & SERVICE

| ACAD REFERENCE NO. 807 ENG MASTER |                  |
|-----------------------------------|------------------|
| DRAWN: J.LEE                      | DATE: AUG. 11/09 |
| CHECKED:                          | DATE:            |
| SCALE: NTS                        | SHEET 1 OF 2     |
| DRAWING NUMBER                    | ISSUE            |

807 Assembly

**SECTION A-A**