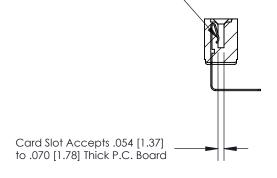

## **Contact Detail**

90 Degree Bend (Code 545 Contacts)

.156 [3.96] Contact Spacing x .200 [5.08] Row Spacing

.095 [2.41] Point of Contact (Measured from bottom of Card Slot)

**See Accompanying Page for:** 