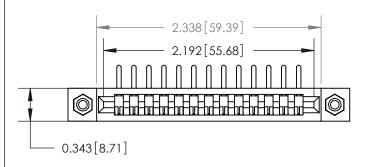

## **Contact Detail**

90 Degree Bend (Code 545 Contacts)

.156 [3.96] Contact Spacing x .200 [5.08] Row Spacing

.095 [2.41] Point of Contact (Measured from bottom of Card Slot)

**See Accompanying Page for:** 