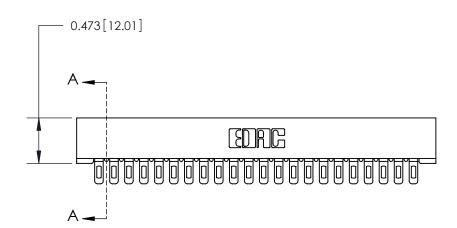

**Mounting Option** 

No Mounting Lugs

## **Contact Detail**

Wire Hole .089x.014(2.29x0.36) - Tail LG=.213(5.41) .156 [3.96] Contact Spacing x .200 [5.08] Row Spacing

- 3.742[95.05] -3.596[91.34] -0.343[8.71]





**SECTION A-A** 

.175 [4.45] Point of Contact (Measured from bottom of Card Slot)



See Accompanying Page for:

**Contact Bend Details** 

807/857 Series High Temp Card Edge Connector Part Number: 807-022-401-101

YOUR CONNECTION TO QUALITY & SERVICE

| ACAD REFERENCE NO. 807 ENG MASTER |                  |
|-----------------------------------|------------------|
| DRAWN: J.LEE                      | DATE: AUG. 11/09 |
| CHECKED:                          | DATE:            |
| SCALE: NTS                        | SHEET 1 OF 2     |
| DRAWING NUMBER                    | ISSUE            |

807 Assembly