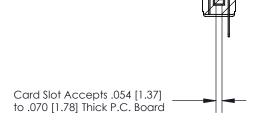

## **Contact Detail**

Wire Hole .089x.014(2.29x0.36) - Tail LG=.213(5.41) .156 [3.96] Contact Spacing x .200 [5.08] Row Spacing

- 3.742[95.05] -3.596[91.34] -0.343[8.71]

**SECTION A-A** 

.175 [4.45] Point of Contact (Measured from bottom of Card Slot)