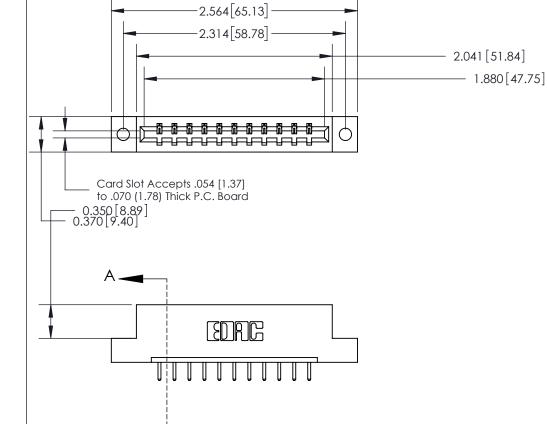

## **See Accompanying Page for:**

- **Bend Detail**
- **Mounting Options**

833 Series High Temp Card Edge Connector Part Number: 833-011-520-102

**EDAC INC** TORONTO, ONTARIO CANADA

THESE DRAWINGS AND SPECIFICATIONS ARE THE PROPERTY OF EDAC INC.,AND SHALL NOT BE REPRODUCED, OR COPIED OR USED AS THE BASIS FOR THE MANUFACTURE OR SALE OF APPARATUS WITHOUT WRITTEN PERMISSION.