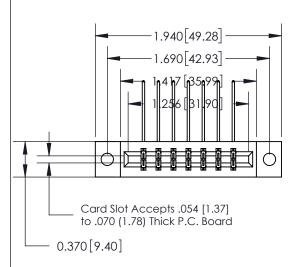

## **See Accompanying Page for:**

- **Bend Detail**
- **Mounting Options**

THIS IS A C.A.D. GENERATED DRAWING DO NOT MAKE MANUAL REVISIONS TO MASTER.

ISSUE NUMBER ORIGINAL

833 Series High Temp Card Edge Connector Part Number: 833-014-559-802

**EDAC INC** TORONTO, ONTARIO CANADA

THESE DRAWINGS AND SPECIFICATIONS ARE THE PROPERTY OF EDAC INC.,AND SHALL NOT BE REPRODUCED,OR COPIED OR USED AS THE BASIS FOR THE MANUFACTURE OR SALE OF APPARATUS WITHOUT WRITTEN PERMISSION.

|  | ACAD REFERENCE NO. | 833 ENG MASTER   |  |  |
|--|--------------------|------------------|--|--|
|  | DRAWN: J.LEE       | DATE: OCT. 14/09 |  |  |
|  | CHECKED:           | DATE:            |  |  |
|  | SCALE: NTS         | SHEET 1 OF 3     |  |  |
|  | DRAWING NUMBER     | ISSUE            |  |  |
|  | 833 Assembly       | 1                |  |  |