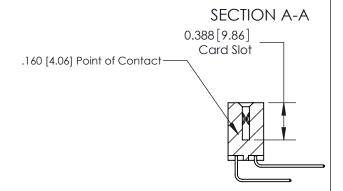

## **Contact Detail**

559-90 Degree Bend (Code 541 Contacts)

.156 [3.96] Contact Spacing x .200 [5.08] Row Spacing

## **See Accompanying Page for:**

- **Bend Detail**
- **Mounting Options**

THIS IS A C.A.D. GENERATED DRAWING DO NOT MAKE MANUAL REVISIONS TO MASTER.

ISSUE NUMBER ORIGINAL

833 Series High Temp Card Edge Connector Part Number: 833-014-559-802

**EDAC INC** TORONTO, ONTARIO CANADA

THESE DRAWINGS AND SPECIFICATIONS ARE THE PROPERTY OF EDAC INC.,AND SHALL NOT BE REPRODUCED,OR COPIED OR USED AS THE BASIS FOR THE MANUFACTURE OR SALE OF APPARATUS WITHOUT WRITTEN PERMISSION.

|  | ACAD REFERENCE NO. | 833 ENG MASTER   |  |  |
|--|--------------------|------------------|--|--|
|  | DRAWN: J.LEE       | DATE: OCT. 14/09 |  |  |
|  | CHECKED:           | DATE:            |  |  |
|  | SCALE: NTS         | SHEET 1 OF 3     |  |  |
|  | DRAWING NUMBER     | ISSUE            |  |  |
|  | 833 Assembly       | 1                |  |  |