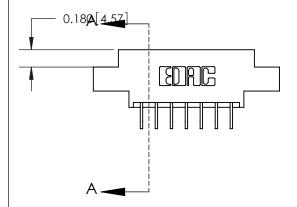

## **See Accompanying Page for:**

- **Bend Detail**
- **Mounting Options**

THIS IS A C.A.D. GENERATED DRAWING DO NOT MAKE MANUAL REVISIONS TO MASTER.

ISSUE NUMBER ORIGINAL

833 Series High Temp Card Edge Connector Part Number: 833-014-559-802

**EDAC INC** TORONTO, ONTARIO CANADA

THESE DRAWINGS AND SPECIFICATIONS ARE THE PROPERTY OF EDAC INC.,AND SHALL NOT BE REPRODUCED,OR COPIED OR USED AS THE BASIS FOR THE MANUFACTURE OR SALE OF APPARATUS WITHOUT WRITTEN PERMISSION.

|  | ACAD REFERENCE NO. | 833 ENG MASTER   |  |  |
|--|--------------------|------------------|--|--|
|  | DRAWN: J.LEE       | DATE: OCT. 14/09 |  |  |
|  | CHECKED:           | DATE:            |  |  |
|  | SCALE: NTS         | SHEET 1 OF 3     |  |  |
|  | DRAWING NUMBER     | ISSUE            |  |  |
|  | 833 Assembly       | 1                |  |  |