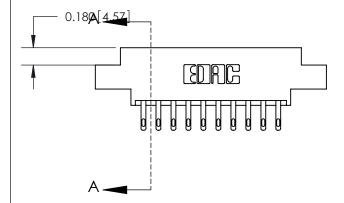

ORIGINAL (1)

ORIGINAL

| 833 Series High Temp Card Edge Connector<br>Contact Bend Detail |                                                                                                                                                                                                 | ACAD REFERENCE NO. | 833 ENG MASTER   |               |
|-----------------------------------------------------------------|-------------------------------------------------------------------------------------------------------------------------------------------------------------------------------------------------|--------------------|------------------|---------------|
|                                                                 |                                                                                                                                                                                                 | DRAWN: J.LEE       | DATE: OCT. 14/09 |               |
|                                                                 |                                                                                                                                                                                                 | CHECKED: DATE:     |                  |               |
| TORONTO, ONTARIO CANADA                                         | THESE DRAWINGS AND SPECIFICATIONS ARE THE PROPERTY OF EDAC INC.,AND SHALL NOT BE REPRODUCED,OR COPIED OR USED AS THE BASIS FOR THE MANUFACTURE OR SALE OF APPARATUS WITHOUT WRITTEN PERMISSION. | SCALE: NTS         | SHEET 2          | 2 <b>OF</b> 3 |
|                                                                 |                                                                                                                                                                                                 | DRAWING NUMBER     |                  | ISSUE         |
|                                                                 |                                                                                                                                                                                                 | 833 Assembly       |                  | 1             |