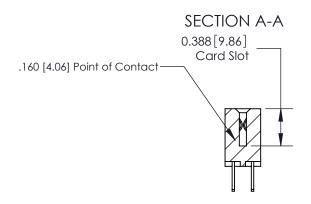

## **Contact Detail**

500-Wire Hole .050x.025(1.27x0.64) - Tail LG=.260(6.60) .156 [3.96] Contact Spacing x .200 [5.08] Row Spacing