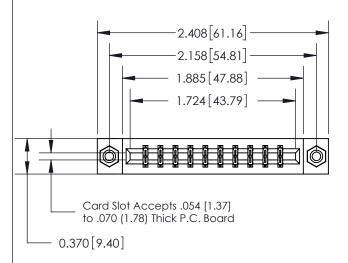

## **See Accompanying Page for:**

- **Bend Detail**
- **Mounting Options**

THIS IS A C.A.D. GENERATED DRAWING DO NOT MAKE MANUAL REVISIONS TO MASTER.

ISSUE NUMBER ORIGINAL

833 Series High Temp Card Edge Connector Part Number: 833-020-500-808