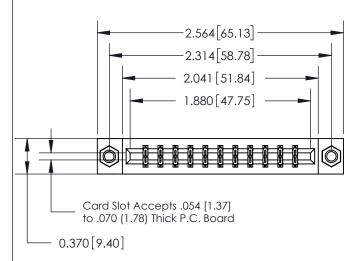

## **Contact Detail**

524-P.C. Tail .018 Sq.(0.46 Sq.) - Tail LG=.175(4.45) .156 [3.96] Contact Spacing x .200 [5.08] Row Spacing

## **See Accompanying Page for:**

- **Bend Detail**
- **Mounting Options**

THIS IS A C.A.D. GENERATED DRAWING DO NOT MAKE MANUAL REVISIONS TO MASTER.

ISSUE NUMBER ORIGINAL

1

|                               | SECTION A-A<br>0.388[9.86] |
|-------------------------------|----------------------------|
| .160 [4.06] Point of Contact— | Card Slot                  |
|                               |                            |
|                               |                            |
|                               |                            |

| 833 Series High Temp Card Edge Connector |
|------------------------------------------|
| Part Number: 833-022-524-807             |

**EDAC INC** TORONTO, ONTARIO CANADA

THESE DRAWINGS AND SPECIFICATIONS ARE THE PROPERTY OF EDAC INC.,AND SHALL NOT BE REPRODUCED,OR COPIED OR USED AS THE BASIS FOR THE MANUFACTURE OR SALE OF APPARATUS WITHOUT WRITTEN PERMISSION.