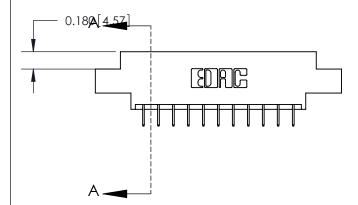

ORIGINAL (1)

ORIGINAL

| 833 Series High Temp Card Edge Connector<br>Contact Bend Detail       |                                                                                                                                                                                                 | ACAD REFERENCE NO. | 833 ENC          | MASTER        |
|-----------------------------------------------------------------------|-------------------------------------------------------------------------------------------------------------------------------------------------------------------------------------------------|--------------------|------------------|---------------|
|                                                                       |                                                                                                                                                                                                 | DRAWN: J.LEE       | DATE: OCT. 14/09 |               |
|                                                                       |                                                                                                                                                                                                 | CHECKED: DATE:     |                  |               |
| EDAC INC TORONTO, ONTARIO CANADA YOUR CONNECTION TO QUALITY & SERVICE | THESE DRAWINGS AND SPECIFICATIONS ARE THE PROPERTY OF EDAC INC.,AND SHALL NOT BE REPRODUCED,OR COPIED OR USED AS THE BASIS FOR THE MANUFACTURE OR SALE OF APPARATUS WITHOUT WRITTEN PERMISSION. | SCALE: NTS         | SHEET 2          | 2 <b>OF</b> 3 |
|                                                                       |                                                                                                                                                                                                 | DRAWING NUMBER     |                  | ISSUE         |
|                                                                       |                                                                                                                                                                                                 | 833 Assembly       |                  | 1             |