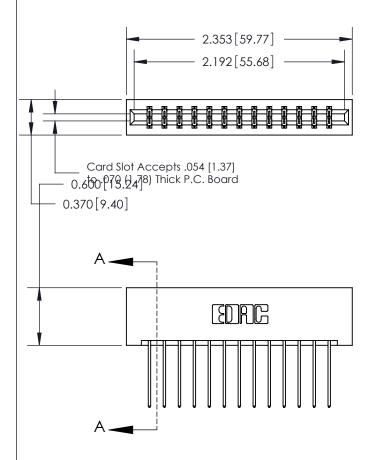

ISSUE NUMBER

ORIGINAL

**See Accompanying Page for:** 

- **Bend Detail**
- **Mounting Options**

833 Series High Temp Card Edge Connector Part Number: 833-026-542-201

**EDAC INC** TORONTO, ONTARIO CANADA

THESE DRAWINGS AND SPECIFICATIONS ARE THE PROPERTY OF EDAC INC.,AND SHALL NOT BE REPRODUCED, OR COPIED OR USED AS THE BASIS FOR THE MANUFACTURE OR SALE OF APPARATUS WITHOUT WRITTEN PERMISSION.