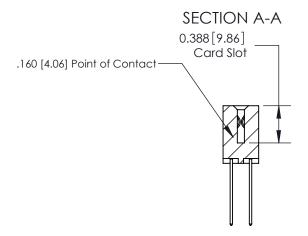

ISSUE NUMBER

ORIGINAL

**See Accompanying Page for:** 

- **Bend Detail**
- **Mounting Options**

833 Series High Temp Card Edge Connector Part Number: 833-026-542-201

**EDAC INC** TORONTO, ONTARIO CANADA

THESE DRAWINGS AND SPECIFICATIONS ARE THE PROPERTY OF EDAC INC.,AND SHALL NOT BE REPRODUCED, OR COPIED OR USED AS THE BASIS FOR THE MANUFACTURE OR SALE OF APPARATUS WITHOUT WRITTEN PERMISSION.