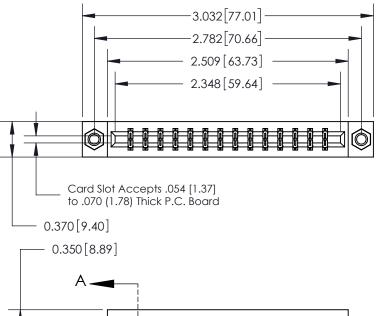

## **Contact Detail**

541-Wire Wrap .025 Sq.(0.64 Sq.) - Tail LG=.750(19.05)

.156 [3.96] Contact Spacing x .200 [5.08] Row Spacing

THIS IS A C.A.D. GENERATED DRAWING DO NOT MAKE MANUAL REVISIONS TO MASTER.

## 833 Series High Temp Card Edge Connector Part Number: 833-028-541-207

YOUR CONNECTION TO QUALITY & SERVICE

**EDAC INC** TORONTO, ONTARIO CANADA

THESE DRAWINGS AND SPECIFICATIONS ARE THE PROPERTY OF EDAC INC., AND SHALL NOT BE REPRODUCED,OR COPIED OR USED AS THE BASIS FOR THE MANUFACTURE OR SALE OF APPARATUS WITHOUT WRITTEN PERMISSION.

.160 [4.06] Point of Contact-

| ACAD REFERENCE NO. | 833 ENG MASTER   |  |  |
|--------------------|------------------|--|--|
| DRAWN: J.LEE       | DATE: OCT. 14/09 |  |  |
| CHECKED:           | DATE:            |  |  |
| SCALE: NTS         | SHEET 1 OF 3     |  |  |
| DRAWING NUMBER     | ISSUE            |  |  |
| 022 4              | 1                |  |  |

SECTION A-A

0.388 [9.86]

Card Slot

833 Assembly

**See Accompanying Page for:** 

- **Bend Detail**
- **Mounting Options**

ORIGINAL (1)

ORIGINAL