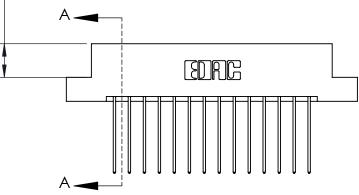

SECTION A-A

0.388 [9.86]

Card Slot

833 Assembly

**See Accompanying Page for:** 

- **Bend Detail**
- **Mounting Options**

ORIGINAL (1)

ORIGINAL

| 833 Series High Temp Card                                             | ACAD REFERENCE NO.                                                                                                                                                                              | 833 ENG MASTER |                  |               |
|-----------------------------------------------------------------------|-------------------------------------------------------------------------------------------------------------------------------------------------------------------------------------------------|----------------|------------------|---------------|
| Contact Bend Detail                                                   | 3                                                                                                                                                                                               | DRAWN: J.LEE   | DATE: OCT. 14/09 |               |
| Confider Bend Defail                                                  |                                                                                                                                                                                                 | CHECKED: DATE: |                  |               |
| EDAC INC TORONTO, ONTARIO CANADA YOUR CONNECTION TO QUALITY & SERVICE | THESE DRAWINGS AND SPECIFICATIONS ARE THE PROPERTY OF EDAC INC.,AND SHALL NOT BE REPRODUCED,OR COPIED OR USED AS THE BASIS FOR THE MANUFACTURE OR SALE OF APPARATUS WITHOUT WRITTEN PERMISSION. | SCALE: NTS     | SHEET 2          | 2 <b>OF</b> 3 |
|                                                                       |                                                                                                                                                                                                 | DRAWING NUMBER |                  | ISSUE         |
|                                                                       |                                                                                                                                                                                                 | 833 Assembly   |                  | 1             |