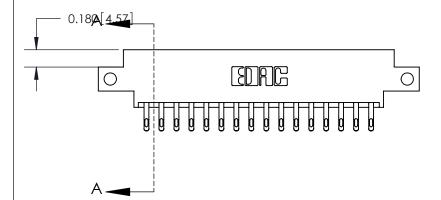

## **Contact Detail**

555-Extender Board Bend (Code 500 Contacts)

.156 [3.96] Contact Spacing x .200 [5.08] Row Spacing

DO NOT MAKE MANUAL REVISIONS TO MASTER.

THIS IS A C.A.D. GENERATED DRAWING

ISSUE NUMBER ORIGINAL

SECTION A-A 0.388 [9.86] Card Slot .160 [4.06] Point of Contact-