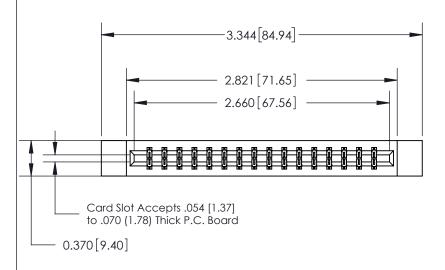

## **See Accompanying Page for:**

- **Bend Detail**
- **Mounting Options**

833 Series High Temp Card Edge Connector Part Number: 833-032-555-812

**EDAC INC** TORONTO, ONTARIO CANADA

THESE DRAWINGS AND SPECIFICATIONS ARE THE PROPERTY OF EDAC INC.,AND SHALL NOT BE REPRODUCED, OR COPIED OR USED AS THE BASIS FOR THE MANUFACTURE OR SALE OF APPARATUS WITHOUT WRITTEN PERMISSION.

| ACAD REFERENCE NO. | 833 ENG MASTER   |  |  |
|--------------------|------------------|--|--|
| DRAWN: J.LEE       | DATE: OCT. 14/09 |  |  |
| CHECKED:           | DATE:            |  |  |
| SCALE: NTS         | SHEET 1 OF 3     |  |  |
| DRAWING NUMBER     | ISSUE            |  |  |