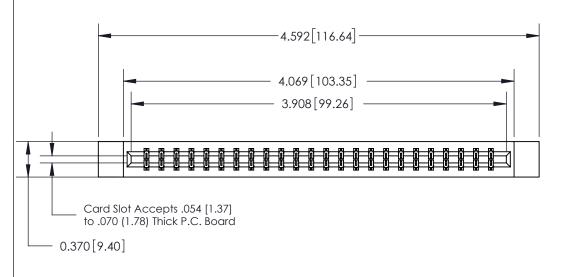

ISSUE NUMBER ORIGINAL

SECTION A-A 0.388 [9.86] Card Slot .160 [4.06] Point of Contact-

**See Accompanying Page for:** 

- **Bend Detail**
- **Mounting Options**

833 Series High Temp Card Edge Connector Part Number: 833-048-523-812