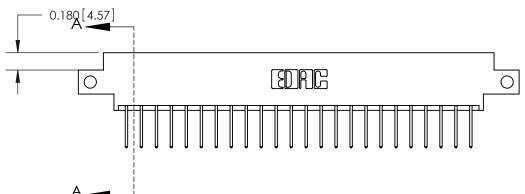

## **Contact Detail**

523-P.C. Tail .025 Sq.(0.64 Sq.) - Tail LG=.390(9.91)

.156 [3.96] Contact Spacing x .200 [5.08] Row Spacing

THIS IS A C.A.D. GENERATED DRAWING DO NOT MAKE MANUAL REVISIONS TO MASTER.