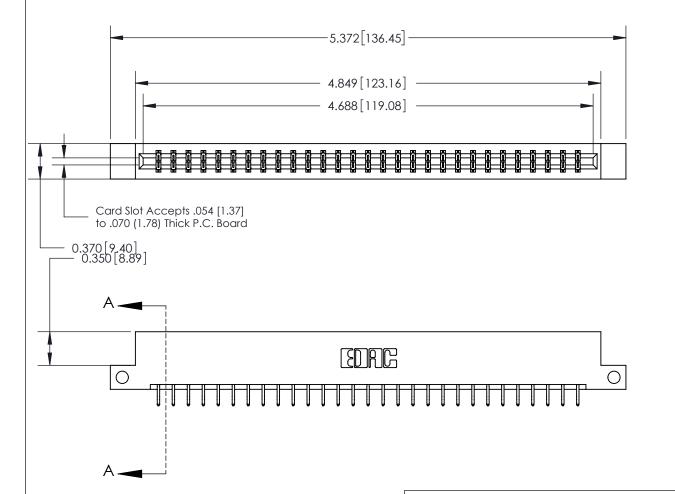

## **See Accompanying Page for:**

- **Bend Detail**
- **Mounting Options**

833 Series High Temp Card Edge Connector Part Number: 833-058-556-212

**EDAC INC** TORONTO, ONTARIO CANADA

THESE DRAWINGS AND SPECIFICATIONS ARE THE PROPERTY OF EDAC INC.,AND SHALL NOT BE REPRODUCED, OR COPIED OR USED AS THE BASIS FOR THE MANUFACTURE OR SALE OF APPARATUS WITHOUT WRITTEN PERMISSION.

| ACAD REFERENCE NO. | 833 ENG MASTER   |  |  |
|--------------------|------------------|--|--|
| DRAWN: J.LEE       | DATE: OCT. 14/09 |  |  |
| CHECKED:           | DATE:            |  |  |
| SCALE: NTS         | SHEET 1 OF 3     |  |  |
| DRAWING NUMBER     | ISSUE            |  |  |
| 833 Assembly       | 1                |  |  |