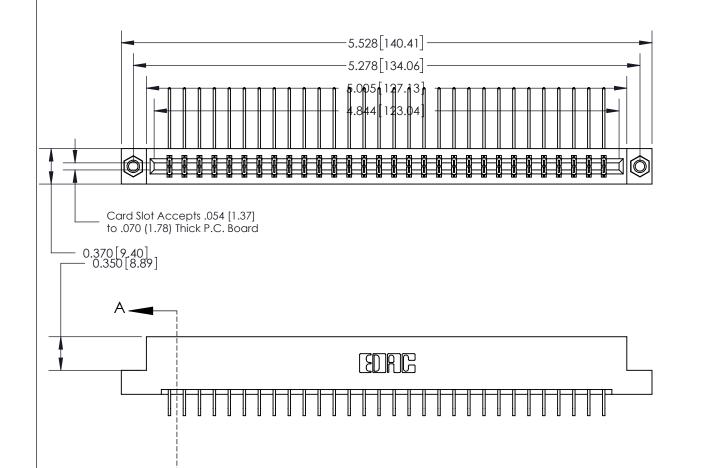

## **Contact Detail**

559-90 Degree Bend (Code 541 Contacts)

.156 [3.96] Contact Spacing x .200 [5.08] Row Spacing

THIS IS A C.A.D. GENERATED DRAWING DO NOT MAKE MANUAL REVISIONS TO MASTER.

ISSUE NUMBER

ORIGINAL

## **See Accompanying Page for:**

- **Bend Detail**
- **Mounting Options**

833 Series High Temp Card Edge Connector Part Number: 833-060-559-207

**EDAC INC** TORONTO, ONTARIO CANADA

THESE DRAWINGS AND SPECIFICATIONS ARE THE PROPERTY OF EDAC INC.,AND SHALL NOT BE REPRODUCED, OR COPIED OR USED AS THE BASIS FOR THE MANUFACTURE OR SALE OF APPARATUS WITHOUT WRITTEN PERMISSION.

| ACAD REFERENCE NO. | 833 ENG MASTER   |  |  |
|--------------------|------------------|--|--|
| DRAWN: J.LEE       | DATE: OCT. 14/09 |  |  |
| CHECKED:           | DATE:            |  |  |
| SCALE: NTS         | SHEET 1 OF 3     |  |  |
| DRAWING NUMBER     | ISSUE            |  |  |
| 833 Assembly       | 1                |  |  |