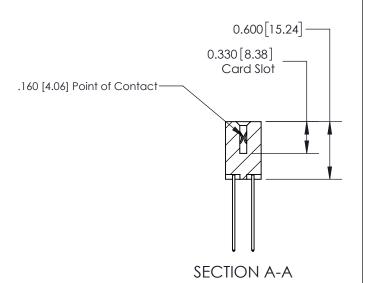

ISSUE NUMBER

ORIGINAL

1

| 837/887 Series High Temp Card Edge Connector<br>Contact Bend Detail |                                                              | ACAD REFERENCE NO. | 837 ENG MASTER   |               |
|---------------------------------------------------------------------|--------------------------------------------------------------|--------------------|------------------|---------------|
|                                                                     |                                                              | DRAWN: J.LEE       | DATE: OCT. 06/09 |               |
|                                                                     |                                                              | CHECKED:           | DATE:            |               |
| EDAC INC                                                            | ARE THE PROPERTY OF EDAC INC. AND                            | SCALE: NTS         | SHEET            | 2 <b>OF</b> 2 |
| TORONTO, ONTARIO                                                    |                                                              | DRAWING NUMBER     | •                | ISSUE         |
| MANUFACTURE                                                         | MANUFACTURE OR SALE OF APPARATUS WITHOUT WRITTEN PERMISSION. | 837 Assembly       |                  | 1             |