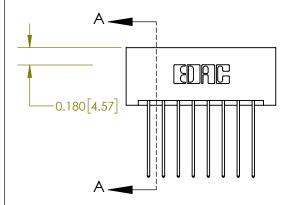

ISSUE NUMBER

ORIGINAL

837/887 Series High Temp Card Edge Connector Part Number: 837-016-541-201

**EDAC INC** TORONTO, ONTARIO CANADA

THESE DRAWINGS AND SPECIFICATIONS ARE THE PROPERTY OF EDAC INC.,AND SHALL NOT BE REPRODUCED, OR COPIED OR USED AS THE BASIS FOR THE MANUFACTURE OR SALE OF APPARATUS WITHOUT WRITTEN PERMISSION.