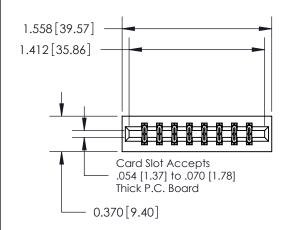

ISSUE NUMBER

ORIGINAL

837/887 Series High Temp Card Edge Connector Part Number: 837-016-541-201

**EDAC INC** TORONTO, ONTARIO CANADA

THESE DRAWINGS AND SPECIFICATIONS ARE THE PROPERTY OF EDAC INC.,AND SHALL NOT BE REPRODUCED, OR COPIED OR USED AS THE BASIS FOR THE MANUFACTURE OR SALE OF APPARATUS WITHOUT WRITTEN PERMISSION.

## **Contact Detail**

541-Wire Wrap .025 Sq.(0.64 Sq.) - Tail LG=.750(19.05) .156 [3.96] Contact Spacing x .200 [5.08] Row Spacing

**See Accompanying Page for:** 

**Contact Bend Details** 

THIS IS A C.A.D. GENERATED DRAWING DO NOT MAKE MANUAL REVISIONS TO MASTER.