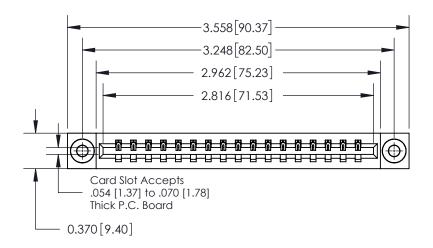

ISSUE NUMBER ORIGINAL

0.600 [15.24] 0.330[8.38] Card Slot .160 [4.06] Point of Contact **SECTION A-A** 

837/887 Series High Temp Card Edge Connector Part Number: 837-017-520-103

YOUR CONNECTION TO QUALITY & SERVICE