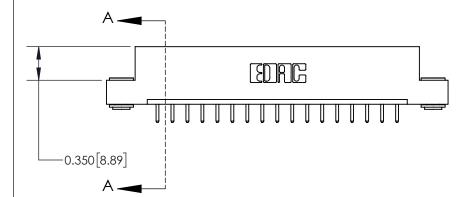

ISSUE NUMBER ORIGINAL

0.600 [15.24] 0.330[8.38] Card Slot .160 [4.06] Point of Contact **SECTION A-A** 

837/887 Series High Temp Card Edge Connector Part Number: 837-017-520-103

YOUR CONNECTION TO QUALITY & SERVICE

ACAD REFERENCE NO. 837 ENG MASTER DRAWN: J.LEE DATE: OCT. 06/09 CHECKED: DATE: OF 2 SCALE: NTS SHEET 1 DRAWING NUMBER **ISSUE** 837 Assembly

See Accompanying Page for:

**Contact Bend Details** 

ISSUE NUMBER