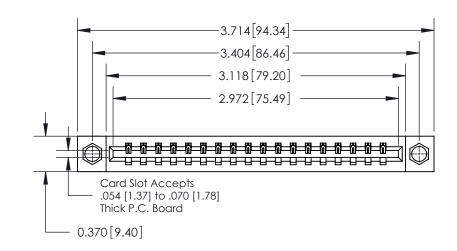

**Mounting Option** 

08-#4-40 Unified Threaded Inserts

## **Contact Detail**

544-Wire Wrap .050x.025(1.27x0.64) - Tail LG=.750(19.05)

.156 [3.96] Contact Spacing x .200 [5.08] Row Spacing

THIS IS A C.A.D. GENERATED DRAWING DO NOT MAKE MANUAL REVISIONS TO MASTER.

ISSUE NUMBER ORIGINAL

0.600 [15.24] 0.330[8.38] Card Slot .160 [4.06] Point of Contact **SECTION A-A** 

## **See Accompanying Page for:**

**Contact Bend Details** 

837/887 Series High Temp Card Edge Connector Part Number: 837-018-544-608

YOUR CONNECTION TO QUALITY & SERVICE

**EDAC INC** TORONTO, ONTARIO CANADA