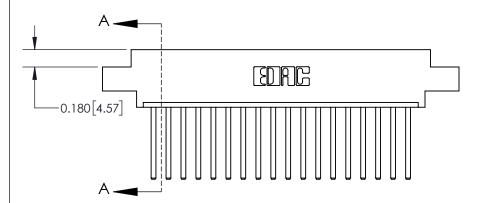

ISSUE NUMBER

ORIGINAL

1

| 837/887 Series High Temp Card Edge Connector<br>Contact Bend Detail |                                                                                                                                    | ACAD REFERENCE NO. | 837 ENG MASTER   |               |
|---------------------------------------------------------------------|------------------------------------------------------------------------------------------------------------------------------------|--------------------|------------------|---------------|
|                                                                     |                                                                                                                                    | DRAWN: J.LEE       | DATE: OCT. 06/09 |               |
|                                                                     |                                                                                                                                    | CHECKED:           | DATE:            |               |
| EDAC INC                                                            | THESE DRAWINGS AND SPECIFICATIONS ARE THE PROPERTY OF EDAC INC.,AND SHALL NOT BE REPRODUCED,OR COPIED OR USED AS THE BASIS FOR THE | SCALE: NTS         | SHEET            | 2 <b>OF</b> 2 |
| TORONTO, ONTARIO CANADA                                             |                                                                                                                                    | DRAWING NUMBER     | •                | ISSUE         |
| YOUR CONNECTION TO QUALITY & SERVICE                                | MANUFACTURE OR SALE OF APPARATUS WITHOUT WRITTEN PERMISSION.                                                                       | 837 Assembly       |                  | 1             |