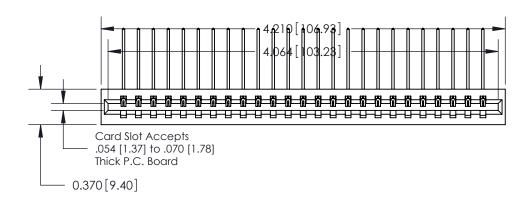

**See Accompanying Page for:** 

**Contact Bend Details** 

837/887 Series High Temp Card Edge Connector Part Number: 837-025-559-101

YOUR CONNECTION TO QUALITY & SERVICE

**EDAC INC** TORONTO, ONTARIO CANADA

THESE DRAWINGS AND SPECIFICATIONS ARE THE PROPERTY OF EDAC INC.,AND SHALL NOT BE REPRODUCED, OR COPIED OR USED AS THE BASIS FOR THE MANUFACTURE OR SALE OF APPARATUS WITHOUT WRITTEN PERMISSION.

| ACAD REFERENCE NO. | 837 ENG MASTER   |  |  |
|--------------------|------------------|--|--|
| DRAWN: J.LEE       | DATE: OCT. 06/09 |  |  |
| CHECKED:           | DATE:            |  |  |
| SCALE: NTS         | SHEET 1 OF 2     |  |  |
| DRAWING NUMBER     | ISSUE            |  |  |
| 837 Assembly       | 1                |  |  |