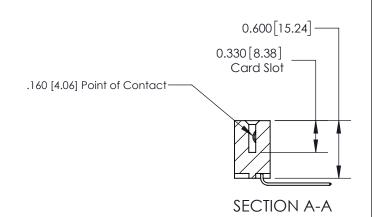

**See Accompanying Page for:** 

**Contact Bend Details** 

837/887 Series High Temp Card Edge Connector Part Number: 837-025-559-101

YOUR CONNECTION TO QUALITY & SERVICE

**EDAC INC** TORONTO, ONTARIO CANADA

THESE DRAWINGS AND SPECIFICATIONS ARE THE PROPERTY OF EDAC INC.,AND SHALL NOT BE REPRODUCED, OR COPIED OR USED AS THE BASIS FOR THE MANUFACTURE OR SALE OF APPARATUS WITHOUT WRITTEN PERMISSION.

| ACAD REFERENCE NO. | 837 ENG MASTER   |  |  |
|--------------------|------------------|--|--|
| DRAWN: J.LEE       | DATE: OCT. 06/09 |  |  |
| CHECKED:           | DATE:            |  |  |
| SCALE: NTS         | SHEET 1 OF 2     |  |  |
| DRAWING NUMBER     | ISSUE            |  |  |
| 837 Assembly       | 1                |  |  |