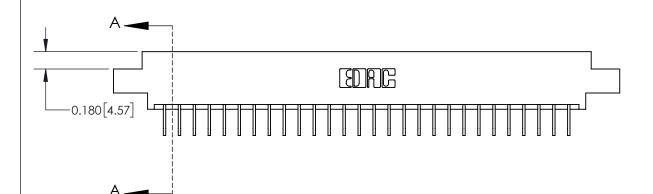

**Mounting Option** 08-#4-40 Unified Threaded Inserts **Contact Detail** 558-90 Degree Bend (Code 541 Contacts) .156 [3.96] Contact Spacing x .200 [5.08] Row Spacing

THIS IS A C.A.D. GENERATED DRAWING

ISSUE NUMBER

ORIGINAL

DO NOT MAKE MANUAL REVISIONS TO MASTER.

-5.274[133.96] -4.964 [126.09] 4.678 [118.82] Card Slot Accepts .054 [1.37] to .070 [1.78] Thick P.C. Board

**See Accompanying Page for:** 

**Contact Bend Details** 

0.370 [9.40]

837/887 Series High Temp Card Edge Connector Part Number: 837-028-558-608

YOUR CONNECTION TO QUALITY & SERVICE

**EDAC INC** TORONTO, ONTARIO CANADA

THESE DRAWINGS AND SPECIFICATIONS ARE THE PROPERTY OF EDAC INC.,AND SHALL NOT BE REPRODUCED, OR COPIED OR USED AS THE BASIS FOR THE MANUFACTURE OR SALE OF APPARATUS WITHOUT WRITTEN PERMISSION.