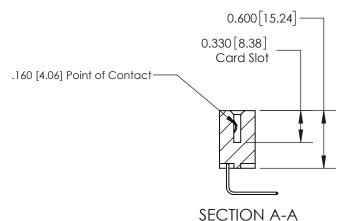

**Mounting Option** 08-#4-40 Unified Threaded Inserts **Contact Detail** 558-90 Degree Bend (Code 541 Contacts) .156 [3.96] Contact Spacing x .200 [5.08] Row Spacing

THIS IS A C.A.D. GENERATED DRAWING

ISSUE NUMBER

ISSUE NUMBER

ORIGINAL

1

| 837/887 Series High Temp Card Edge Connector<br>Contact Bend Detail |                                                                                                                                    | ACAD REFERENCE NO. | 837 ENG MASTER   |               |
|---------------------------------------------------------------------|------------------------------------------------------------------------------------------------------------------------------------|--------------------|------------------|---------------|
|                                                                     |                                                                                                                                    | DRAWN: J.LEE       | DATE: OCT. 06/09 |               |
|                                                                     |                                                                                                                                    | CHECKED:           | DATE:            |               |
| EDAC INC                                                            | THESE DRAWINGS AND SPECIFICATIONS ARE THE PROPERTY OF EDAC INC.,AND SHALL NOT BE REPRODUCED,OR COPIED OR USED AS THE BASIS FOR THE | SCALE: NTS         | SHEET            | 2 <b>OF</b> 2 |
| TORONTO, ONTARIO CANADA                                             |                                                                                                                                    | DRAWING NUMBER     | •                | ISSUE         |
| YOUR CONNECTION TO QUALITY & SERVICE                                | MANUFACTURE OR SALE OF APPARATUS WITHOUT WRITTEN PERMISSION.                                                                       | 837 Assembly       |                  | 1             |