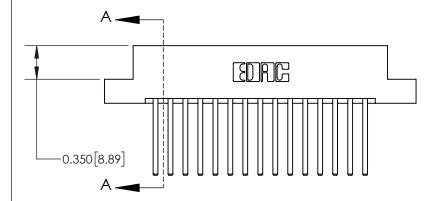

## **Contact Detail**

544-Wire Wrap .050x.025(1.27x0.64) - Tail LG=.750(19.05)

.156 [3.96] Contact Spacing x .200 [5.08] Row Spacing

THIS IS A C.A.D. GENERATED DRAWING DO NOT MAKE MANUAL REVISIONS TO MASTER.