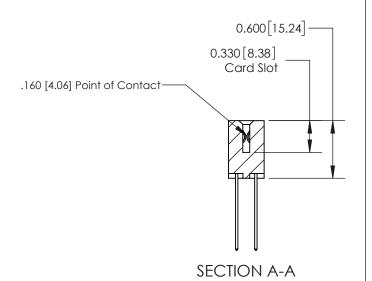

**See Accompanying Page for:** 

**Contact Bend Details** 

ISSUE NUMBER

ORIGINAL

1

| 837/887 Series High Temp Card Edge Connector<br>Contact Bend Detail |                                                                                                                                     | ACAD REFERENCE NO. | 837 ENG          | 3 MASTER      |
|---------------------------------------------------------------------|-------------------------------------------------------------------------------------------------------------------------------------|--------------------|------------------|---------------|
|                                                                     |                                                                                                                                     | DRAWN: J.LEE       | DATE: OCT. 06/09 |               |
|                                                                     |                                                                                                                                     | CHECKED:           | DATE:            |               |
| EDAC INC                                                            | THESE DRAWINGS AND SPECIFICATIONS ARE THE PROPERTY OF EDAC INC.,AND SHALL NOT BE REPRODUCED, OR COPIED OR USED AS THE BASIS FOR THE | SCALE: NTS         | SHEET            | 2 <b>OF</b> 2 |
| TORONTO, ONTARIO CANADA                                             |                                                                                                                                     | DRAWING NUMBER     | •                | ISSUE         |
| YOUR CONNECTION TO QUALITY & SERVICE                                | MANUFACTURE OR SALE OF APPARATUS                                                                                                    |                    |                  | 1             |