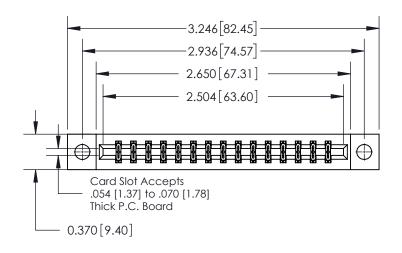

**Mounting Option** 

04-.156 (3.96) Dia. Mounting Holes

## **Contact Detail**

544-Wire Wrap .050x.025(1.27x0.64) - Tail LG=.750(19.05)

.156 [3.96] Contact Spacing x .200 [5.08] Row Spacing





THIS IS A C.A.D. GENERATED DRAWING DO NOT MAKE MANUAL REVISIONS TO MASTER.



ISSUE NUMBER ORIGINAL



837/887 Series High Temp Card Edge Connector Part Number: 837-030-544-204

YOUR CONNECTION TO QUALITY & SERVICE

**EDAC INC** TORONTO, ONTARIO CANADA

THESE DRAWINGS AND SPECIFICATIONS ARE THE PROPERTY OF EDAC INC.,AND SHALL NOT BE REPRODUCED, OR COPIED OR USED AS THE BASIS FOR THE MANUFACTURE OR SALE OF APPARATUS WITHOUT WRITTEN PERMISSION.

| ACAD REFERENCE NO. | 837 ENG MASTER   |       |  |
|--------------------|------------------|-------|--|
| DRAWN: J.LEE       | DATE: OCT. 06/09 |       |  |
| CHECKED:           | DATE:            |       |  |
| SCALE: NTS         | SHEET            | OF 2  |  |
| DRAWING NUMBER     |                  | ISSUE |  |
| 837 Assembly       |