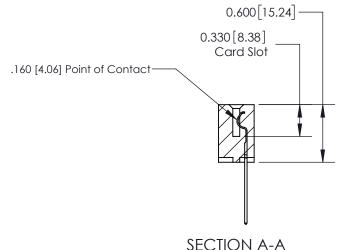

## **Contact Detail**

542-Wire Wrap .025 Sq.(0.64 Sq.) - Tail LG=.645(16.38) .156 [3.96] Contact Spacing x .200 [5.08] Row Spacing

THIS IS A C.A.D. GENERATED DRAWING DO NOT MAKE MANUAL REVISIONS TO MASTER.