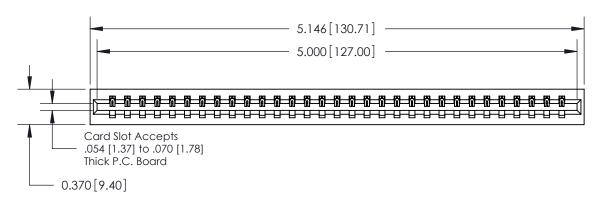

## **Contact Detail**

542-Wire Wrap .025 Sq.(0.64 Sq.) - Tail LG=.645(16.38) .156 [3.96] Contact Spacing x .200 [5.08] Row Spacing

THIS IS A C.A.D. GENERATED DRAWING DO NOT MAKE MANUAL REVISIONS TO MASTER.