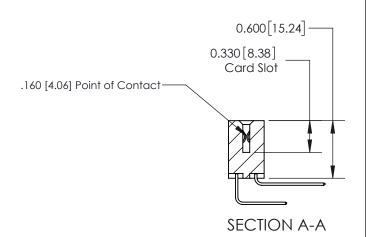

## **Contact Detail**

558-90 Degree Bend (Code 541 Contacts)

.156 [3.96] Contact Spacing x .200 [5.08] Row Spacing

THIS IS A C.A.D. GENERATED DRAWING DO NOT MAKE MANUAL REVISIONS TO MASTER.

ISSUE NUMBER ORIGINAL