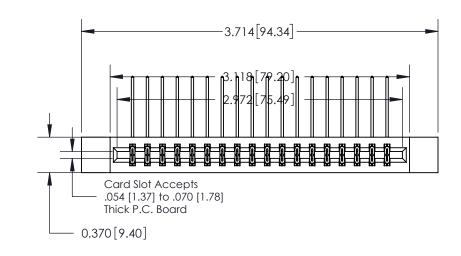

**See Accompanying Page for:** 

**Contact Bend Details** 

837/887 Series High Temp Card Edge Connector Part Number: 837-036-558-212

YOUR CONNECTION TO QUALITY & SERVICE

**EDAC INC** TORONTO, ONTARIO CANADA