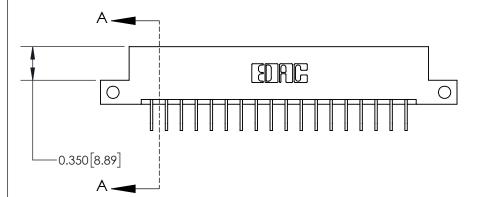

**Mounting Option** 

12-.128 (3.25) Dia. Side Mounting Holes

## **Contact Detail**

558-90 Degree Bend (Code 541 Contacts)

.156 [3.96] Contact Spacing x .200 [5.08] Row Spacing





THIS IS A C.A.D. GENERATED DRAWING DO NOT MAKE MANUAL REVISIONS TO MASTER.



ISSUE NUMBER ORIGINAL



**See Accompanying Page for:** 

**Contact Bend Details** 

837/887 Series High Temp Card Edge Connector Part Number: 837-036-558-212

YOUR CONNECTION TO QUALITY & SERVICE

**EDAC INC** TORONTO, ONTARIO CANADA

THESE DRAWINGS AND SPECIFICATIONS ARE THE PROPERTY OF EDAC INC.,AND SHALL NOT BE REPRODUCED, OR COPIED OR USED AS THE BASIS FOR THE MANUFACTURE OR SALE OF APPARATUS WITHOUT WRITTEN PERMISSION.

| ACAD REFERENCE NO. | 837 ENG MASTER   |  |  |
|--------------------|------------------|--|--|
| DRAWN: J.LEE       | DATE: OCT. 06/09 |  |  |
| CHECKED:           | DATE:            |  |  |
| SCALE: NTS         | SHEET 1 OF 2     |  |  |
| DRAWING NUMBER     | ISSUE            |  |  |
|