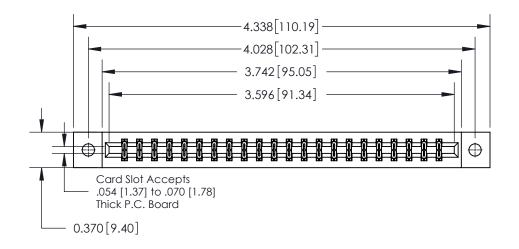

**Mounting Option** 

02-.128 (3.25) Dia. Mounting Holes

## **Contact Detail**

523-P.C. Tail .025 Sq.(0.64 Sq.) - Tail LG=.390(9.91)

.156 [3.96] Contact Spacing x .200 [5.08] Row Spacing

THIS IS A C.A.D. GENERATED DRAWING DO NOT MAKE MANUAL REVISIONS TO MASTER.