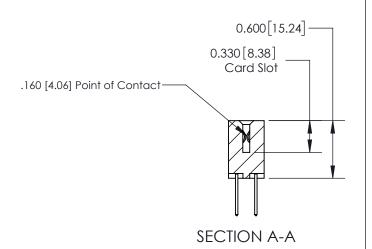

## **Contact Detail**

523-P.C. Tail .025 Sq.(0.64 Sq.) - Tail LG=.390(9.91)

.156 [3.96] Contact Spacing x .200 [5.08] Row Spacing

THIS IS A C.A.D. GENERATED DRAWING DO NOT MAKE MANUAL REVISIONS TO MASTER.