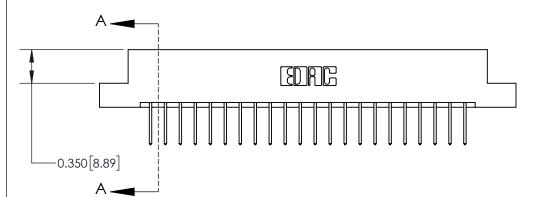

**Mounting Option** 

02-.128 (3.25) Dia. Mounting Holes

## **Contact Detail**

523-P.C. Tail .025 Sq.(0.64 Sq.) - Tail LG=.390(9.91)

.156 [3.96] Contact Spacing x .200 [5.08] Row Spacing





THIS IS A C.A.D. GENERATED DRAWING DO NOT MAKE MANUAL REVISIONS TO MASTER.



ISSUE NUMBER

ORIGINAL



**See Accompanying Page for:** 

**Contact Bend Details** 

837/887 Series High Temp Card Edge Connector Part Number: 837-044-523-202

|  | EDAC INC         |  |  |  |
|--|------------------|--|--|--|
|  | TORONTO, ONTARIO |  |  |  |
|  | CANADA           |  |  |  |
|  |                  |  |  |  |

**EDAC INC** TORONTO, ONTARIO CANADA

THESE DRAWINGS AND SPECIFICATIONS ARE THE PROPERTY OF EDAC INC.,AND SHALL NOT BE REPRODUCED, OR COPIED OR USED AS THE BASIS FOR THE MANUFACTURE OR SALE OF APPARATUS WITHOUT WRITTEN PERMISSION.

| ACAD REFERENCE NO. | 837 ENG MASTER   |  |  |
|--------------------|------------------|--|--|
| DRAWN: J.LEE       | DATE: OCT. 06/09 |  |  |
| CHECKED: