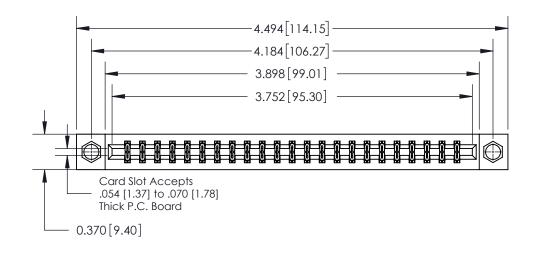

**Mounting Option** 

08-#4-40 Unified Threaded Inserts

## **Contact Detail**

500-Wire Hole .050x.025(1.27x0.64) - Tail LG=.260(6.60)

.156 [3.96] Contact Spacing x .200 [5.08] Row Spacing

THIS IS A C.A.D. GENERATED DRAWING DO NOT MAKE MANUAL REVISIONS TO MASTER.

ISSUE NUMBER ORIGINAL

0.600 [15.24] 0.330[8.38] Card Slot .160 [4.06] Point of Contact SECTION A-A

**See Accompanying Page for:** 

**Contact Bend Details** 

837/887 Series High Temp Card Edge Connector Part Number: 837-046-500-208