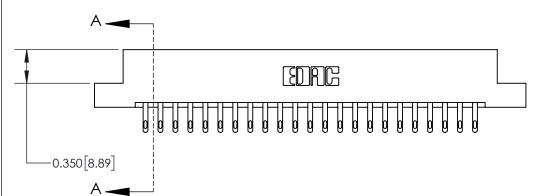

ISSUE NUMBER ORIGINAL

0.600 [15.24] 0.330[8.38] Card Slot .160 [4.06] Point of Contact SECTION A-A

**See Accompanying Page for:** 

**Contact Bend Details** 

837/887 Series High Temp Card Edge Connector Part Number: 837-046-500-208

ISSUE NUMBER

ORIGINAL

1

| 837/887 Series High Temp Card Edge Connector<br>Contact Bend Detail |                                                                                                                                     | ACAD REFERENCE NO. | 837 ENG MASTER   |               |
|---------------------------------------------------------------------|-------------------------------------------------------------------------------------------------------------------------------------|--------------------|------------------|---------------|
|                                                                     |                                                                                                                                     | DRAWN: J.LEE       | DATE: OCT. 06/09 |               |
|                                                                     |                                                                                                                                     | CHECKED:           | DATE:            |               |
| EDAC INC                                                            | THESE DRAWINGS AND SPECIFICATIONS ARE THE PROPERTY OF EDAC INC.,AND SHALL NOT BE REPRODUCED, OR COPIED OR USED AS THE BASIS FOR THE | SCALE: NTS         | SHEET            | 2 <b>OF</b> 2 |
| TORONTO, ONTARIO CANADA                                             |                                                                                                                                     | DRAWING NUMBER     | •                | ISSUE         |
| YOUR CONNECTION TO QUALITY & SERVICE                                | MANUFACTURE OR SALE OF APPARATUS WITHOUT WRITTEN PERMISSION.                                                                        | 837 Assembly       |                  | 1             |