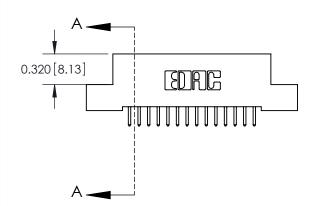

842 ENG MASTER J.LEE DATE: OCT. 06/09 SHEET 1 OF 3

SECTION A-A

842 Assembly

THIS IS A C.A.D. GENERATED DRAWING DO NOT MAKE MANUAL REVISIONS TO MASTER

ORIGINAL (1)

| 842/892 Series High Temp Card Edge Connector<br>Contact Bend Detail |                                                                                                  | ACAD REFERENCE NO. 842 ENG MASTER |             |                  |        |
|---------------------------------------------------------------------|--------------------------------------------------------------------------------------------------|-----------------------------------|-------------|------------------|--------|
|                                                                     |                                                                                                  | DRAWN:                            | J.LEE       | DATE: OCT. 06/09 |        |
|                                                                     |                                                                                                  | CHECKED:                          |             | DATE:            |        |
| EDAC INC                                                            | THESE DRAWINGS AND SPECIFICATIONS ARE THE PROPERTY OF EDAC INCAND                                | SCALE:                            | NTS         | SHEET :          | 2 OF 3 |
| TORONTO, ONTARIO                                                    | SHALL NOT BE REPRODUCED, OR COPIED OR USED AS THE BASIS FOR THE MANUFACTURE OR SALE OF APPARATUS | DRAWING                           | NUMBER      |                  | ISSUE  |
| YOUR CONNECTION TO QUALITY & SERVICE                                |                                                                                                  | 8                                 | 42 Assembly |                  | 1      |