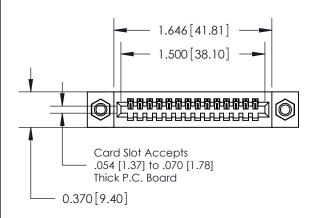

## **Contact Detail**

521-P.C. Tail .025 Sq.(0.64 Sq.) - Tail LG=.160(4.06) .100 [2.54] Contact Spacing x .200 [5.08] Row Spacing

## **See Accompanying Pages for:**

- **Contact Bend Details**
- **Mounting Options**

.240 [6.10] Point of Contact-

842/892 Series High Temp Card Edge Connector Part Number: 842-014-521-107

YOUR CONNECTION TO QUALITY & SERVICE