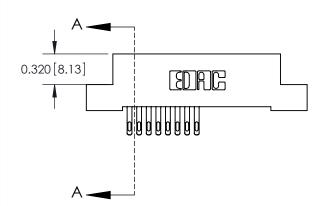

842/892 Series High Temp Card Edge Connector Part Number: 842-016-555-207

YOUR CONNECTION TO QUALITY & SERVICE

CANADA

842 ENG MASTER J.LEE DATE: OCT. 06/09 SHEET 1 OF 3

842 Assembly

THIS IS A C.A.D. GENERATED DRAWING DO NOT MAKE MANUAL REVISIONS TO MASTER.