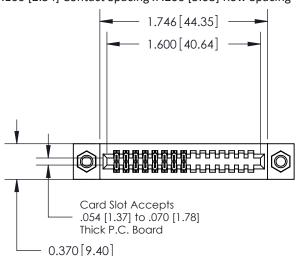

842/892 Series High Temp Card Edge Connector Part Number: 842-016-555-207

YOUR CONNECTION TO QUALITY & SERVICE

CANADA

842 ENG MASTER J.LEE DATE: OCT. 06/09 SHEET 1 OF 3

842 Assembly

THIS IS A C.A.D. GENERATED DRAWING DO NOT MAKE MANUAL REVISIONS TO MASTER.