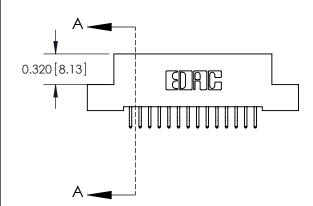

SECTION A-A

842 Assembly

THIS IS A C.A.D. GENERATED DRAWING DO NOT MAKE MANUAL REVISIONS TO MASTER

ORIGINAL (1)

| 842/892 Series High Temp Card Edge Connector<br>Contact Bend Detail           |                                                                                                                                                                                                                                                                                                                                                                                                                                                                                                                                                                                                                                                                                                                                                                                                                                                                                                                                                                                                                                                                                                                                                                                                                                                                                                                                                                                                                                                                                                                                                                                                                                                                                                                                                                                                                                                                                                                                                                                                                                                                                                                                | ACAD REFERENCE NO. 842 ENG MASTER |             |          |          |
|-------------------------------------------------------------------------------|--------------------------------------------------------------------------------------------------------------------------------------------------------------------------------------------------------------------------------------------------------------------------------------------------------------------------------------------------------------------------------------------------------------------------------------------------------------------------------------------------------------------------------------------------------------------------------------------------------------------------------------------------------------------------------------------------------------------------------------------------------------------------------------------------------------------------------------------------------------------------------------------------------------------------------------------------------------------------------------------------------------------------------------------------------------------------------------------------------------------------------------------------------------------------------------------------------------------------------------------------------------------------------------------------------------------------------------------------------------------------------------------------------------------------------------------------------------------------------------------------------------------------------------------------------------------------------------------------------------------------------------------------------------------------------------------------------------------------------------------------------------------------------------------------------------------------------------------------------------------------------------------------------------------------------------------------------------------------------------------------------------------------------------------------------------------------------------------------------------------------------|-----------------------------------|-------------|----------|----------|
|                                                                               |                                                                                                                                                                                                                                                                                                                                                                                                                                                                                                                                                                                                                                                                                                                                                                                                                                                                                                                                                                                                                                                                                                                                                                                                                                                                                                                                                                                                                                                                                                                                                                                                                                                                                                                                                                                                                                                                                                                                                                                                                                                                                                                                | DRAWN:                            | J.LEE       | DATE: OC | T. 06/09 |
|                                                                               |                                                                                                                                                                                                                                                                                                                                                                                                                                                                                                                                                                                                                                                                                                                                                                                                                                                                                                                                                                                                                                                                                                                                                                                                                                                                                                                                                                                                                                                                                                                                                                                                                                                                                                                                                                                                                                                                                                                                                                                                                                                                                                                                | CHECKE                            | ):          | DATE:    |          |
| EDAC INC THESE DRAWINGS AND SPECIFICATIONS ARE THE PROPERTY OF EDAC INC., AND | SCALE:                                                                                                                                                                                                                                                                                                                                                                                                                                                                                                                                                                                                                                                                                                                                                                                                                                                                                                                                                                                                                                                                                                                                                                                                                                                                                                                                                                                                                                                                                                                                                                                                                                                                                                                                                                                                                                                                                                                                                                                                                                                                                                                         | NTS                               | SHEET :     | 2 OF 3   |          |
|                                                                               | CANADA  CANADA |                                   | NUMBER      |          | ISSUE    |
|                                                                               |                                                                                                                                                                                                                                                                                                                                                                                                                                                                                                                                                                                                                                                                                                                                                                                                                                                                                                                                                                                                                                                                                                                                                                                                                                                                                                                                                                                                                                                                                                                                                                                                                                                                                                                                                                                                                                                                                                                                                                                                                                                                                                                                |                                   | 42 Assembly |          | 1        |