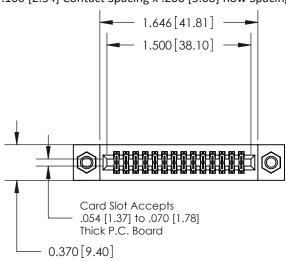

842/892 Series High Temp Card Edge Connector Part Number: 842-028-556-207

| ACAD REFERENCE NO. 842 ENG MASTER |                  |  |  |
|-----------------------------------|------------------|--|--|
| DRAWN: J.LEE                      | DATE: OCT. 06/09 |  |  |
| CHECKED:                          | DATE:            |  |  |
| SCALE: NTS                        | SHEET 1 OF 3     |  |  |
| DRAWING NUMBER                    | ISSUE            |  |  |