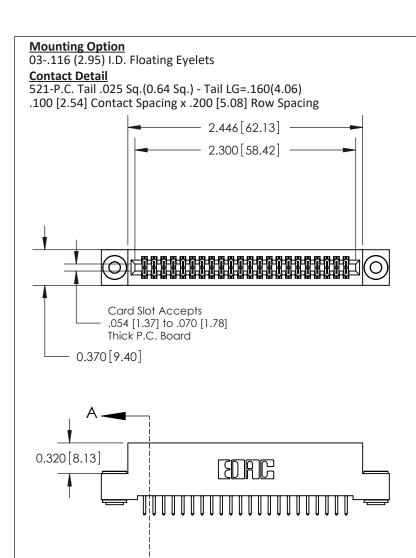

## **See Accompanying Pages for:**

- **Contact Bend Details**
- **Mounting Options**

842/892 Series High Temp Card Edge Connector Part Number: 842-044-521-203

| ACAD REFERENCE NO. 842 ENG MASTE |                  |  |
|----------------------------------|------------------|--|
| DRAWN: J.LEE                     | DATE: OCT. 06/09 |  |
| CHECKED:                         | DATE:            |  |
| SCALE: NTS                       | SHEET 1 OF 3     |  |
| DRAWING NUMBER                   | ISSUE            |  |