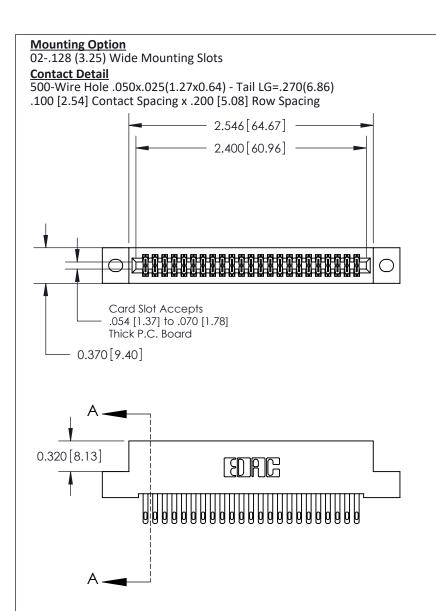

.240 [6.10] Point of Contact-

## **See Accompanying Pages for:**

- **Contact Bend Details**
- **Mounting Options**

842/892 Series High Temp Card Edge Connector Part Number: 842-046-500-202

| ACAD REFERENCE NO | 842 ENG MASTER   |  |  |  |
|-------------------|------------------|--|--|--|
| DRAWN: J.LEE      | DATE: OCT. 06/09 |  |  |  |
| CHECKED:          | DATE:            |  |  |  |
| SCALE: NTS        | SHEET 1 OF 3     |  |  |  |
| DRAWING NUMBER    | ISSUE            |  |  |  |