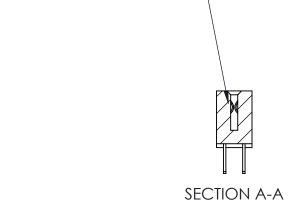

842 Assembly

THIS IS A C.A.D. GENERATED DRAWING DO NOT MAKE MANUAL REVISIONS TO MASTER

ORIGINAL (1)

| 842/892 Series High Temp Card Edge Connector<br>Contact Bend Detail |                                                                   | ACAD REFERENCE NO. 842 ENG MASTER |             |                         |        |
|---------------------------------------------------------------------|-------------------------------------------------------------------|-----------------------------------|-------------|-------------------------|--------|
|                                                                     |                                                                   | DRAWN:                            | J.LEE       | DATE: <b>OCT. 06/09</b> |        |
|                                                                     |                                                                   | CHECKE                            | ):          | DATE:                   |        |
| EDAC INC                                                            | THESE DRAWINGS AND SPECIFICATIONS ARE THE PROPERTY OF EDAC INCAND | SCALE:                            | NTS         | SHEET :                 | 2 OF 3 |
| TORONTO, ONTARIO                                                    | SHALL NOT BE REPRODUCED, OR COPIED OR USED AS THE BASIS FOR THE   | DRAWING                           | NUMBER      |                         | ISSUE  |
| YOUR CONNECTION TO QUALITY & SERVICE                                | MANUFACTURE OR SALE OF APPARATUS WITHOUT WRITTEN PERMISSION.      | 8                                 | 42 Assembly |                         | 1      |