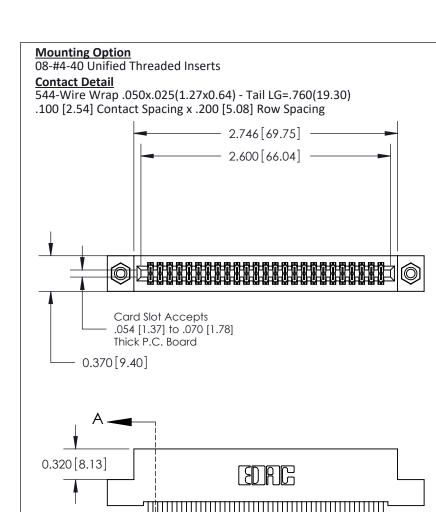

## **See Accompanying Pages for:**

- **Contact Bend Details**
- **Mounting Options**

842/892 Series High Temp Card Edge Connector Part Number: 842-050-544-208

| ACAD REFERENCE NO. 842 ENG MASIER |                  |  |
|-----------------------------------|------------------|--|
| DRAWN: J.LEE                      | DATE: OCT. 06/09 |  |
| CHECKED:                          | DATE:            |  |
| SCALE: NTS                        | SHEET 1 OF 3     |  |
| DRAWING NUMBER                    | ISSUE            |  |

THIS IS A C.A.D. GENERATED DRAWING DO NOT MAKE MANUAL REVISIONS TO MASTER

ISSUE NUMBER

ORIGINAL

1

| 842/892 Series High Temp Card Edge Co<br>Mounting Options  | DRAWN: J.LEE DATE: OCT. 06/09  CHECKED: DATE: |
|------------------------------------------------------------|-----------------------------------------------|
| EDAC INC THESE DRAWINGS AND S ARE THE PROPERTY OF          |                                               |
|                                                            | DUCED,OR COPIED DRAWING NUMBER ISSUE          |
| YOUR CONNECTION TO QUALITY & SERVICE WITHOUT WRITTEN PERMI |                                               |