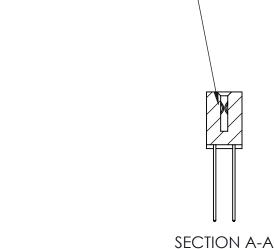

.240 [6.10] Point of Contact-

842 Assembly

THIS IS A C.A.D. GENERATED DRAWING DO NOT MAKE MANUAL REVISIONS TO MASTER

ORIGINAL (1)

| 842/892 Series High Temp Card Edge Connector<br>Contact Bend Detail |                                                                   | ACAD REFERENCE NO. 842 ENG MASTER |             |                         |        |
|---------------------------------------------------------------------|-------------------------------------------------------------------|-----------------------------------|-------------|-------------------------|--------|
|                                                                     |                                                                   | DRAWN:                            | J.LEE       | DATE: <b>OCT. 06/09</b> |        |
|                                                                     |                                                                   | CHECKE                            | ):          | DATE:                   |        |
| EDAC INC                                                            | THESE DRAWINGS AND SPECIFICATIONS ARE THE PROPERTY OF EDAC INCAND | SCALE:                            | NTS         | SHEET :                 | 2 OF 3 |
| TORONTO, ONTARIO                                                    | SHALL NOT BE REPRODUCED, OR COPIED OR USED AS THE BASIS FOR THE   | DRAWING                           | NUMBER      |                         | ISSUE  |
| YOUR CONNECTION TO QUALITY & SERVICE                                | MANUFACTURE OR SALE OF APPARATUS WITHOUT WRITTEN PERMISSION.      | 8                                 | 42 Assembly |                         | 1      |