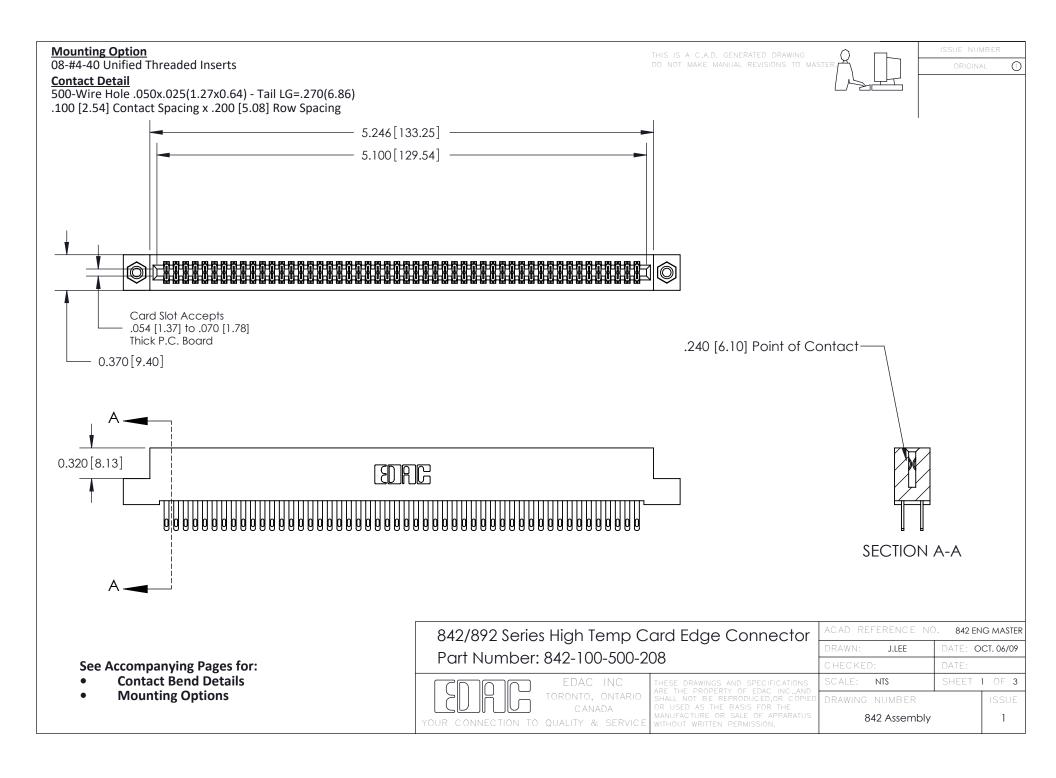

THIS IS A C.A.D. GENERATED DRAWING DO NOT MAKE MANUAL REVISIONS TO MASTER

ORIGINAL (1)



| 842/892 Series High Temp Card Edge Connector<br>Contact Bend Detail |                                                                                                 | ACAD REFERENCE NO. 842 ENG MASTER |             |                  |        |
|---------------------------------------------------------------------|-------------------------------------------------------------------------------------------------|-----------------------------------|-------------|------------------|--------|
|                                                                     |                                                                                                 | DRAWN:                            | J.LEE