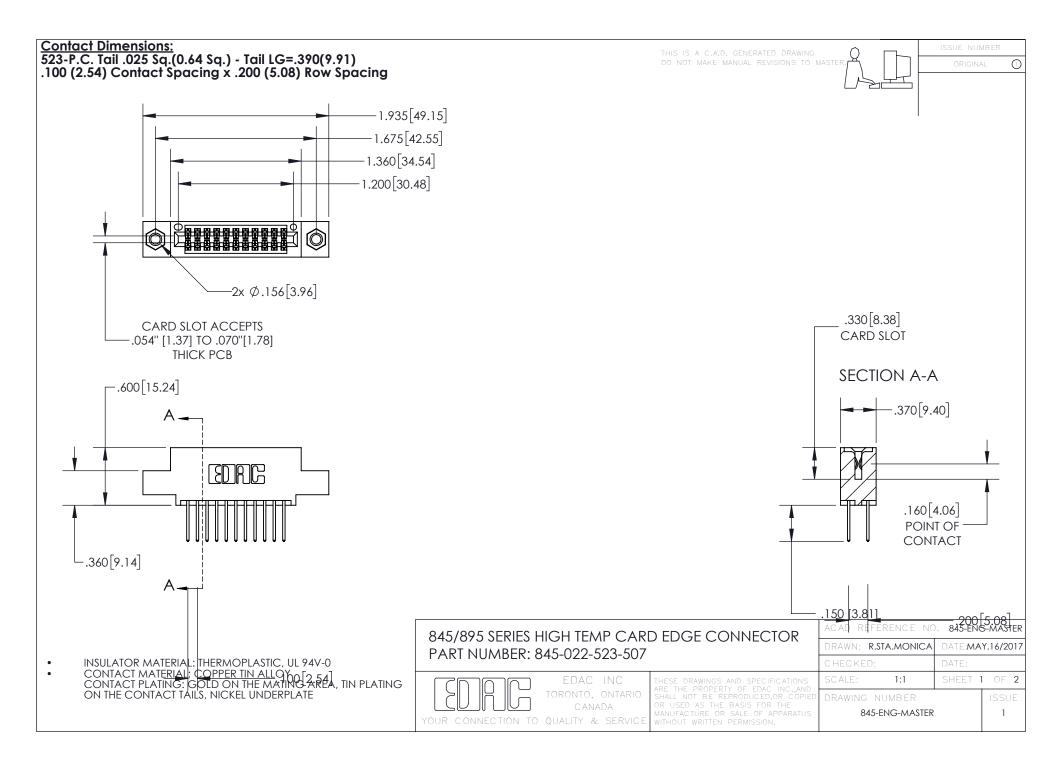

|   | ACAD REFERENCE NO. 845-ENG-MASTER |                  |
|---|-----------------------------------|------------------|
|   | DRAWN: R.STA.MONICA               | DATE:MAY.16/2017 |
|   | CHECKED:                          | DATE:            |
|   | SCALE: 1:1                        | SHEET 2 OF 2     |
| D | DRAWING NUMBER                    | ISSUE            |