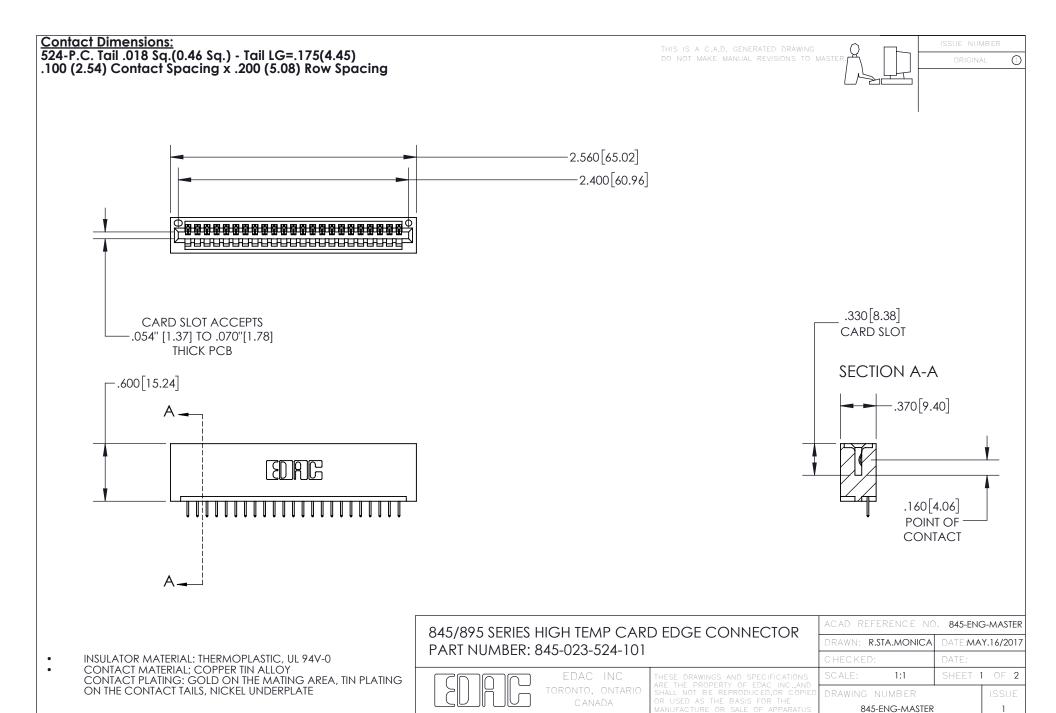

YOUR CONNECTION TO QUALITY & SERVICE

- INSULATOR MATERIAL: THERMOPLASTIC POLYESTER, UL 94V-0 DAP MATERIAL AVAILABLE UPON REQUEST
- CONTACT MATERIAL; COPPER ALLOY

CONTACT PLATING: GOLD ON THE MATING AREA, TIN PLATING ON THE CONTACT TAILS, NICKEL UNDERPLATE