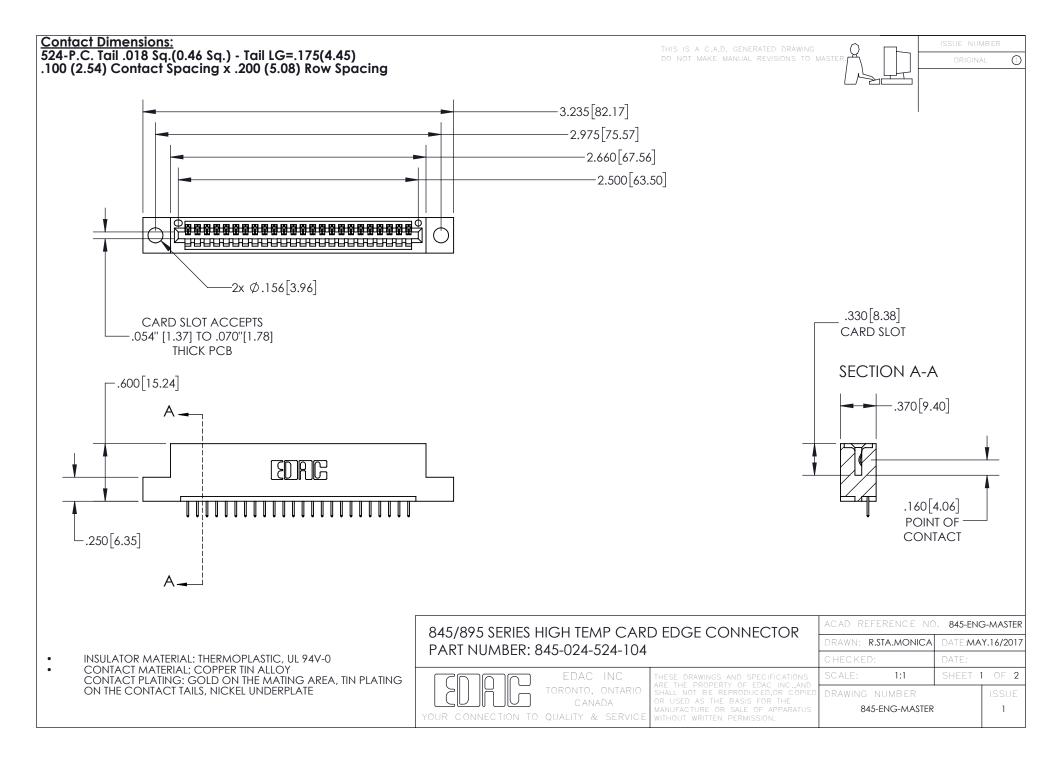

- INSULATOR MATERIAL: THERMOPLASTIC POLYESTER, UL 94V-0 DAP MATERIAL AVAILABLE UPON REQUEST
- CONTACT MATERIAL; COPPER ALLOY

CONTACT PLATING: GOLD ON THE MATING AREA, TIN PLATING ON THE CONTACT TAILS, NICKEL UNDERPLATE

## 845/895 SERIES HIGH TEMP CARD EDGE CONNECTOR CONTACT CODE 555,556,558,559,560 DIMENSIONS

YOUR CONNECTION TO QUALITY & SERVICE

|   | ACAD REFERENCE NO. 845-ENG-MASTER |                  |
|---|-----------------------------------|------------------|
|   | DRAWN: R.STA.MONICA               | DATE:MAY.16/2017 |
|   | CHECKED:                          | DATE:            |
| D | SCALE: 1:1                        | SHEET 2 OF 2     |
|   | DRAWING NUMBER                    | ISSUE            |

845-ENG-MASTER