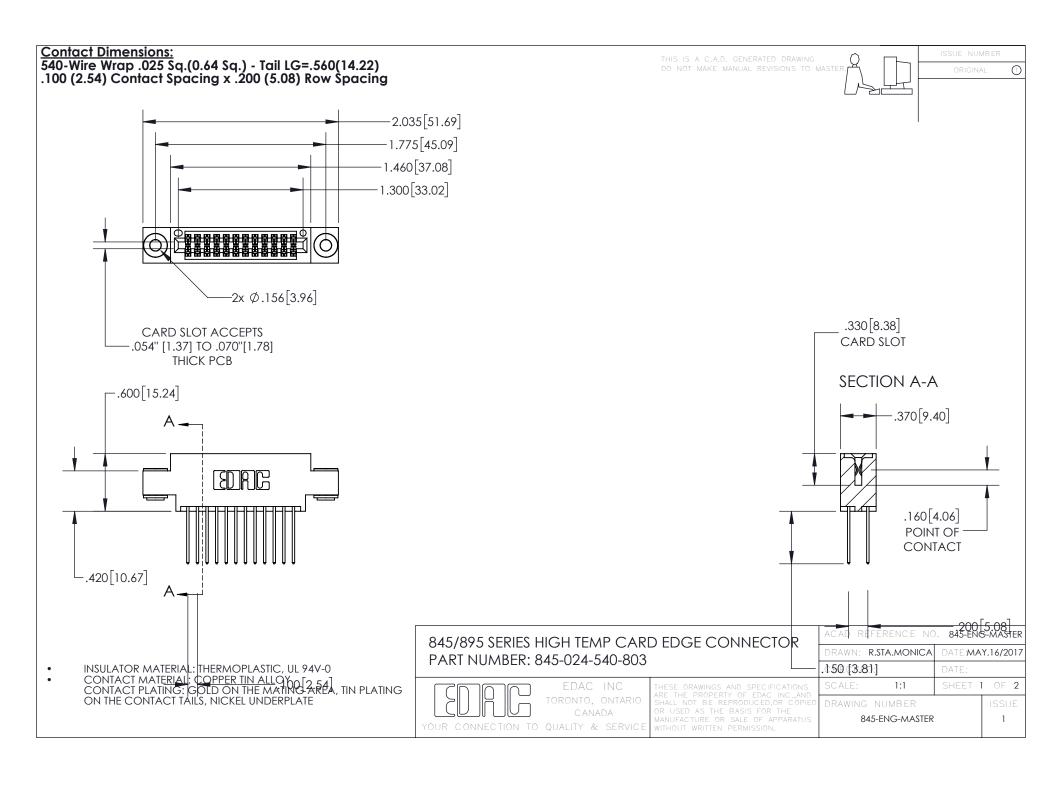

- INSULATOR MATERIAL: THERMOPLASTIC POLYESTER, UL 94V-0 DAP MATERIAL AVAILABLE UPON REQUEST
- CONTACT MATERIAL; COPPER ALLOY

CONTACT PLATING: GOLD ON THE MATING AREA, TIN PLATING ON THE CONTACT TAILS, NICKEL UNDERPLATE