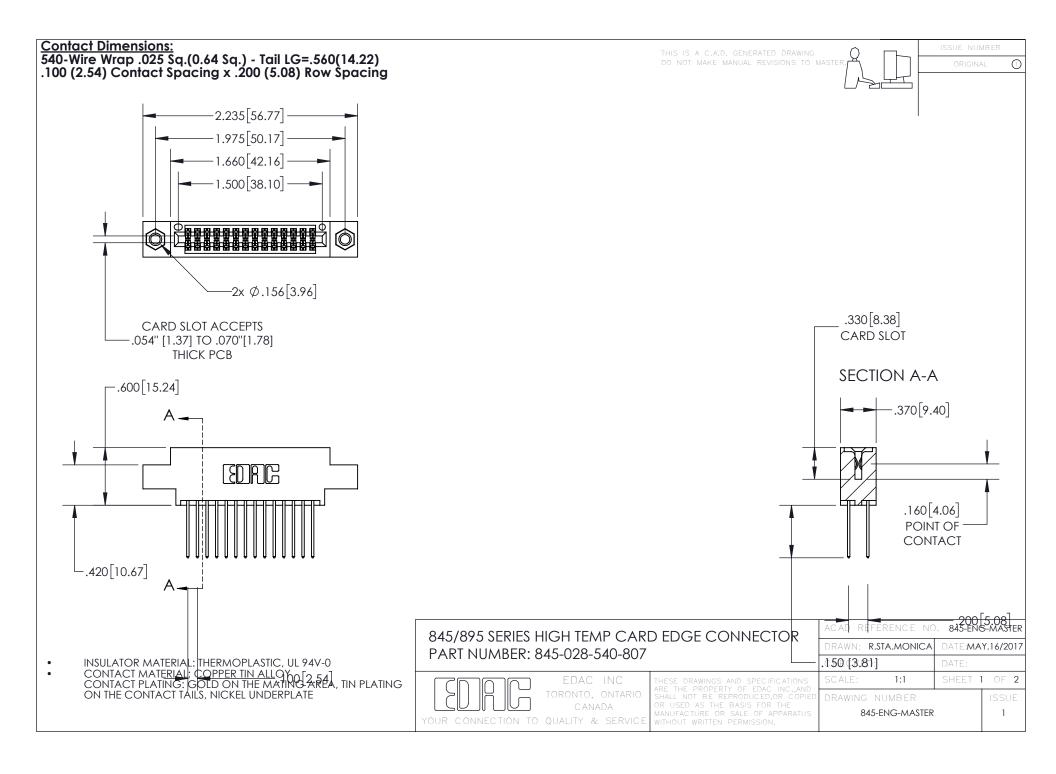

INSULATOR MATERIAL: THERMOPLASTIC POLYESTER, UL 94V-0

DAP MATERIAL AVAILABLE UPON REQUEST

**Contact Code 558** 

CONTACT MATERIAL; COPPER ALLOY CONTACT PLATING: GOLD ON THE MATING AREA, TIN PLATING ON THE CONTACT TAILS, NICKEL UNDERPLATE