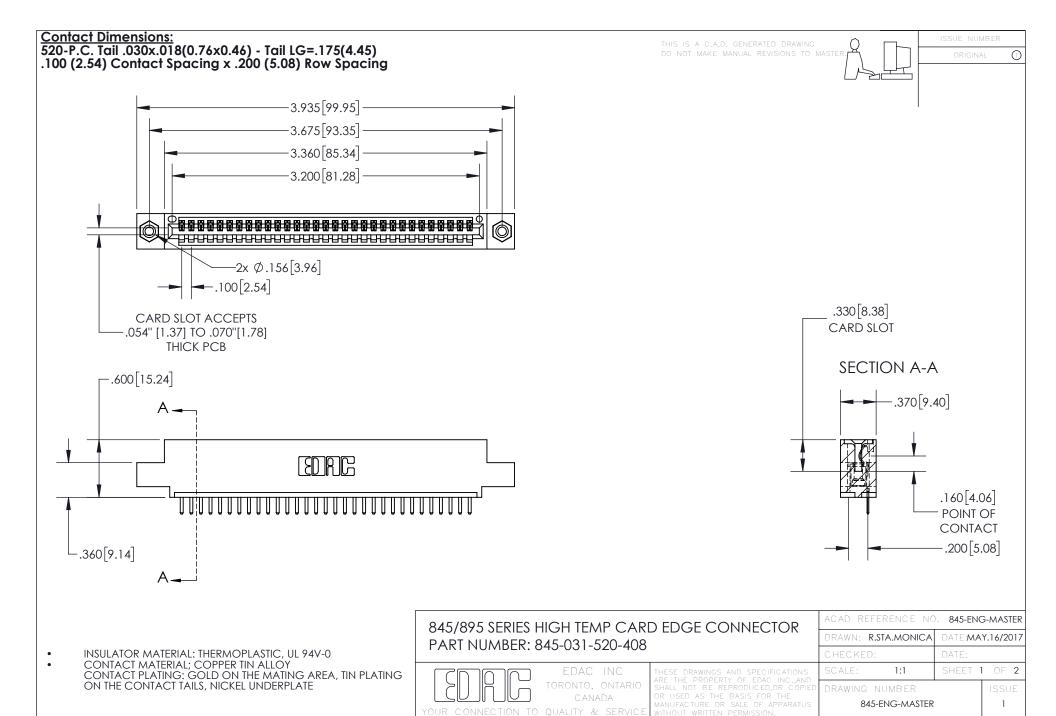

INSULATOR MATERIAL: THERMOPLASTIC POLYESTER, UL 94V-0 DAP MATERIAL AVAILABLE UPON REQUEST

**Contact Code 558** 

CONTACT MATERIAL; COPPER ALLOY CONTACT PLATING: GOLD ON THE MATING AREA, TIN PLATING ON THE CONTACT TAILS, NICKEL UNDERPLATE

## 845/895 SERIES HIGH TEMP CARD EDGE CONNECTOR CONTACT CODE 555,556,558,559,560 DIMENSIONS

YOUR CONNECTION TO QUALITY & SERVICE

Contact Code 559

|   | ACAD REFERENCE NO. 845-ENG-MASTER |                  |  |
|---|-----------------------------------|------------------|--|
|   | DRAWN: R.STA.MONICA               | DATE:MAY.16/2017 |  |
|   | CHECKED:                          | DATE:            |  |
|   | SCALE: 1:1                        | SHEET 2 OF 2     |  |
| D | DRAWING NUMBER                    | ISSUE            |  |

Contact Code 560