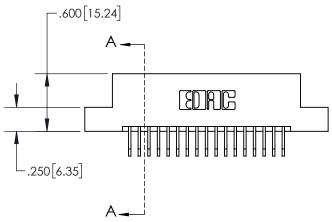

**Contact Dimensions:** 

558-90 Degree Bend (Code 541 Contacts) See Sheet 2 for Contact Code 555, 556, 558, 559, 560 Dimensions

- 845/895 SERIES PART NUMBER
- CONTACT MATERIAL; COPPER TIN ALLOY
  CONTACT PLATING: GOLD ON THE MATING AREA, TIN PLATING
  ON THE CONTACT TAILS, NICKEL UNDERPLATE

INSULATOR MATERIAL: THERMOPLASTIC, UL 94V-0

| 845/895 SERIES HIGH TEMP CARD EDGE CONNECTOR PART NUMBER: 845-034-558-204 |                                                                                                                                   |           | ACAD REFERENCE NO. 845-ENG-MASTER |                 |           |  |
|---------------------------------------------------------------------------|-----------------------------------------------------------------------------------------------------------------------------------|-----------|-----------------------------------|-----------------|-----------|--|
|                                                                           |                                                                                                                                   |           | STA.MONICA                        | DATE: <b>MA</b> | Y.16/2017 |  |
|                                                                           |                                                                                                                                   |           | CHECKED:                          |                 | DATE:     |  |
| EDAC INC                                                                  | ARE THE PROPERTY OF EDAC INC.,AND SHALL NOT BE REPRODUCED,OR COPIED OR USED AS THE BASIS FOR THE MANUFACTURE OR SALE OF APPARATUS | SCALE:    | 1:1                               | SHEET 1         | OF 2      |  |
| TORONTO, ONTARIO                                                          |                                                                                                                                   | DRAWING N | NUMBER                            |                 | ISSUE     |  |
| YOUR CONNECTION TO QUALITY & SERVICE                                      |                                                                                                                                   | 845-      | eng-master                        |                 | 1         |  |