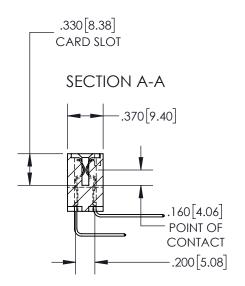

INSULATOR MATERIAL: THERMOPLASTIC POLYESTER, UL 94V-0 DAP MATERIAL AVAILABLE UPON REQUEST

**Contact Code 558** 

CONTACT MATERIAL; COPPER ALLOY CONTACT PLATING: GOLD ON THE MATING AREA, TIN PLATING ON THE CONTACT TAILS, NICKEL UNDERPLATE

## 845/895 SERIES HIGH TEMP CARD EDGE CONNECTOR CONTACT CODE 555,556,558,559,560 DIMENSIONS

YOUR CONNECTION TO QUALITY & SERVICE

Contact Code 559

|   | ACAD REFERENCE NO   | . 845-ENG-MASTER |
|---|---------------------|------------------|
|   | DRAWN: R.STA.MONICA | DATE:MAY.16/2017 |
|   | CHECKED:            | DATE:            |
|   | SCALE: 1:1          | SHEET 2 OF 2     |
| D | DRAWING NUMBER      | ISSUE            |