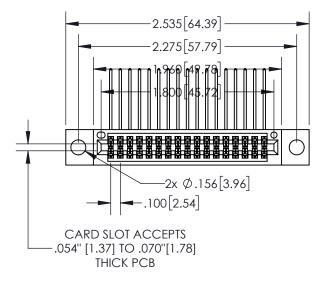

**Contact Dimensions:** 

558-90 Degree Bend (Code 541 Contacts) See Sheet 2 for Contact Code 555, 556, 558, 559, 560 Dimensions

- 845/895 SERIES PART NUMBER
- CONTACT MATERIAL; COPPER TIN ALLOY
  CONTACT PLATING: GOLD ON THE MATING AREA, TIN PLATING
  ON THE CONTACT TAILS, NICKEL UNDERPLATE

INSULATOR MATERIAL: THERMOPLASTIC, UL 94V-0

| 845/895 SERIES HIGH TEMP CARD EDGE CONNECTOR PART NUMBER: 845-034-558-204 |                                                                                                                                   |           | ACAD REFERENCE NO. 845-ENG-MASTER |                 |           |  |
|---------------------------------------------------------------------------|-----------------------------------------------------------------------------------------------------------------------------------|-----------|-----------------------------------|-----------------|-----------|--|
|                                                                           |                                                                                                                                   |           | STA.MONICA                        | DATE: <b>MA</b> | Y.16/2017 |  |
|                                                                           |                                                                                                                                   |           | CHECKED:                          |                 | DATE:     |  |
| EDAC INC                                                                  | ARE THE PROPERTY OF EDAC INC.,AND SHALL NOT BE REPRODUCED,OR COPIED OR USED AS THE BASIS FOR THE MANUFACTURE OR SALE OF APPARATUS | SCALE:    | 1:1                               | SHEET 1         | OF 2      |  |
| TORONTO, ONTARIO                                                          |                                                                                                                                   | DRAWING N | NUMBER                            |                 | ISSUE     |  |
| YOUR CONNECTION TO QUALITY & SERVICE                                      |                                                                                                                                   | 845-      | eng-master                        |                 | 1         |  |