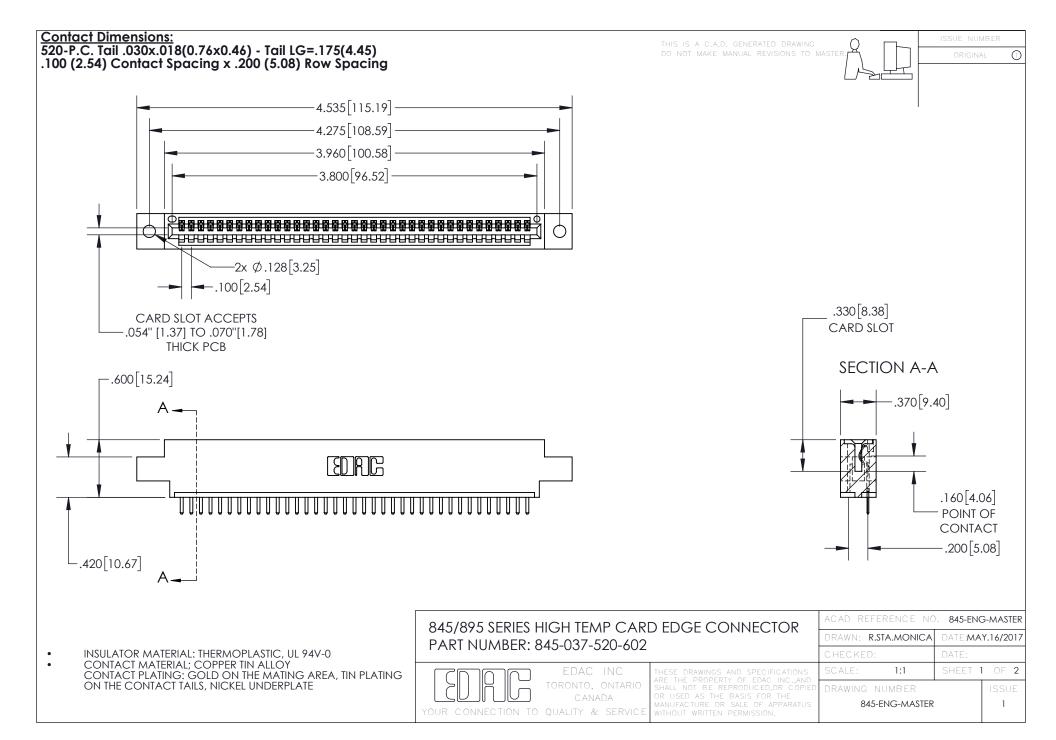

## 845/895 SERIES HIGH TEMP CARD EDGE CONNECTOR CONTACT CODE 555,556,558,559,560 DIMENSIONS

YOUR CONNECTION TO QUALITY & SERVICE

Contact Code 559

|   | ACAD REFERENCE NO. 845-ENG-MASTER |                  |  |
|---|-----------------------------------|------------------|--|
|   | DRAWN: R.STA.MONICA               | DATE:MAY.16/2017 |  |
|   | CHECKED:                          | DATE:            |  |
|   | SCALE: 1:1                        | SHEET 2 OF 2     |  |
| D | DRAWING NUMBER                    | ISSUE            |  |