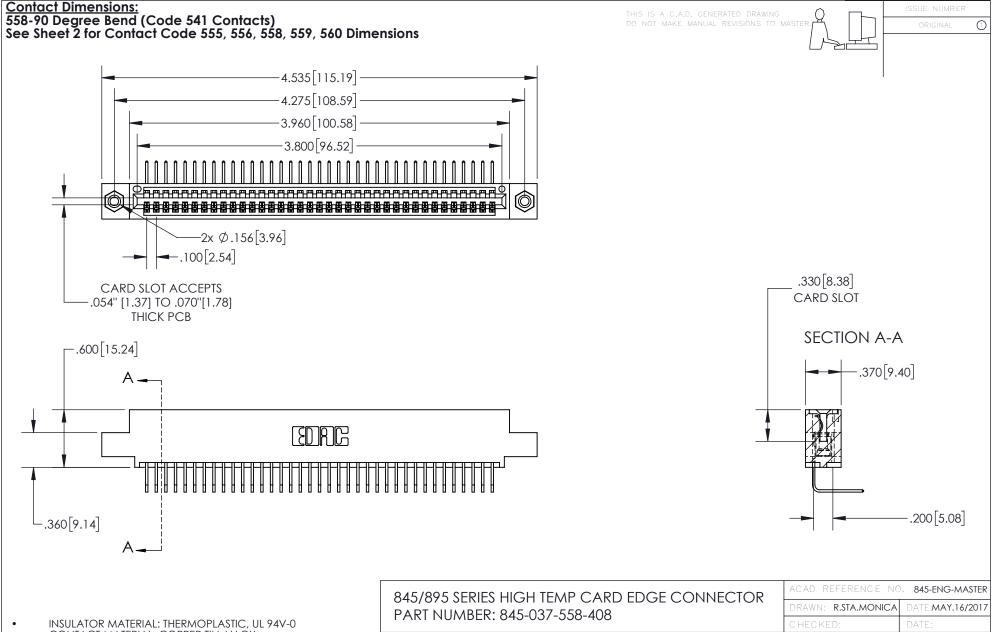

CONTACT MATERIAL; COPPER TIN ALLOY
CONTACT PLATING: GOLD ON THE MATING AREA, TIN PLATING
ON THE CONTACT TAILS, NICKEL UNDERPLATE

YOUR CONNECTION TO QUALITY & SERVICE

CANADA

| ACAD REFERENCE NO. 845-ENG-MASTER |                  |  |
|-----------------------------------|------------------|--|
| DRAWN: R.STA.MONICA               | DATE:MAY.16/2017 |  |
| CHECKED:                          | DATE:            |  |
| SCALE: 1:1                        | SHEET 1 OF 2     |  |
| DRAWING NUMBER                    | ISSUE            |  |
| 845-ENG-MASTER                    | 1                |  |