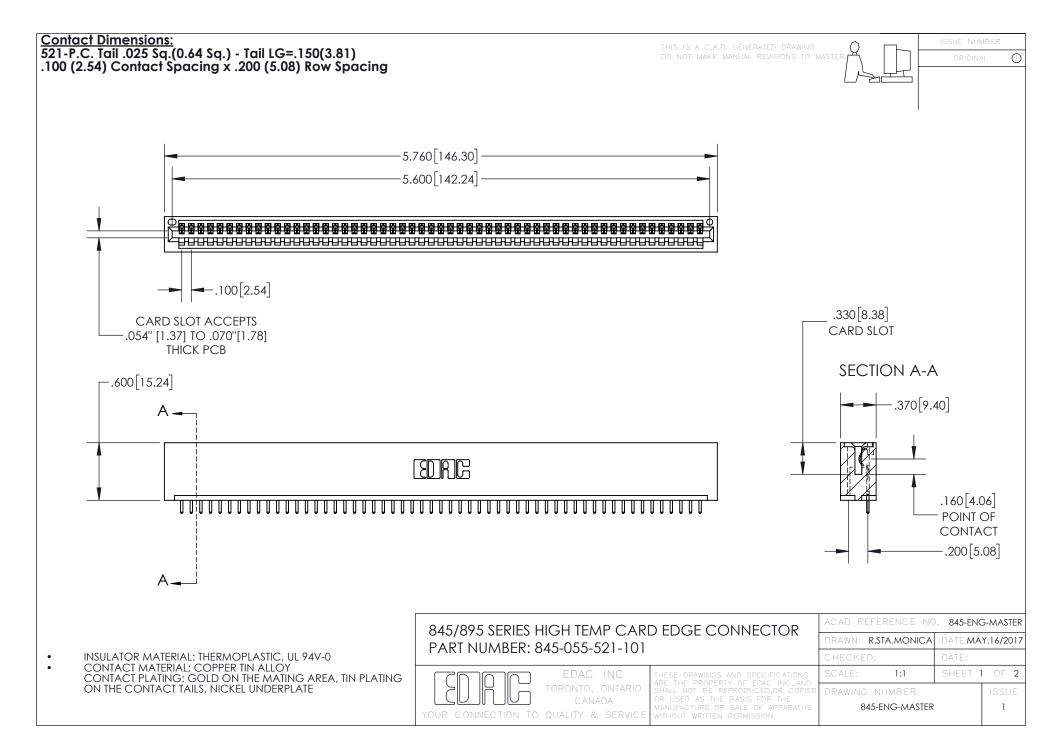

INSULATOR MATERIAL: THERMOPLASTIC POLYESTER, UL 94V-0 DAP MATERIAL AVAILABLE UPON REQUEST

**Contact Code 558** 

CONTACT MATERIAL; COPPER ALLOY CONTACT PLATING: GOLD ON THE MATING AREA, TIN PLATING ON THE CONTACT TAILS, NICKEL UNDERPLATE

## 845/895 SERIES HIGH TEMP CARD EDGE CONNECTOR CONTACT CODE 555,556,558,559,560 DIMENSIONS

YOUR CONNECTION TO QUALITY & SERVICE

Contact Code 559

|   | ACAD REFERENCE NO. 845-ENG-MASTER |                  |  |
|---|-----------------------------------|------------------|--|
|   | DRAWN: R.STA.MONICA               | DATE:MAY.16/2017 |  |
|   | CHECKED:                          | DATE:            |  |
|   | SCALE: 1:1                        | SHEET 2 OF 2     |  |
| D | DRAWING NUMBER                    | ISSUE            |  |

Contact Code 560