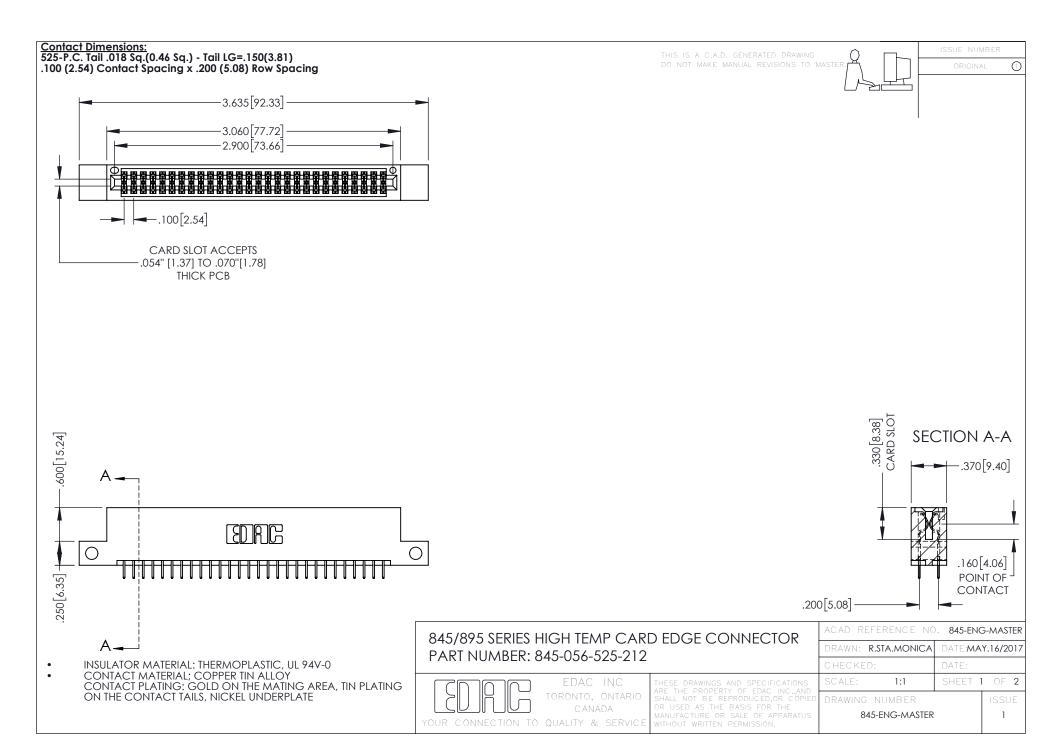

- INSULATOR MATERIAL: THERMOPLASTIC POLYESTER, UL 94V-0 DAP MATERIAL AVAILABLE UPON REQUEST
- CONTACT MATERIAL; COPPER ALLOY

**Contact Code 558** 

CONTACT PLATING: GOLD ON THE MATING AREA, TIN PLATING ON THE CONTACT TAILS, NICKEL UNDERPLATE

## 845/895 SERIES HIGH TEMP CARD EDGE CONNECTOR CONTACT CODE 555,556,558,559,560 DIMENSIONS

YOUR CONNECTION TO QUALITY & SERVICE

Contact Code 559

|   | ACAD REFERENCE NO   | . 845-ENG-MASTER |
|---|---------------------|------------------|
|   | DRAWN: R.STA.MONICA | DATE:MAY.16/2017 |
|   | CHECKED:            | DATE:            |
|   | SCALE: 1:1          | SHEET 2 OF 2     |
| D | DRAWING NUMBER      | ISSUE            |

Contact Code 560

845-ENG-MASTER