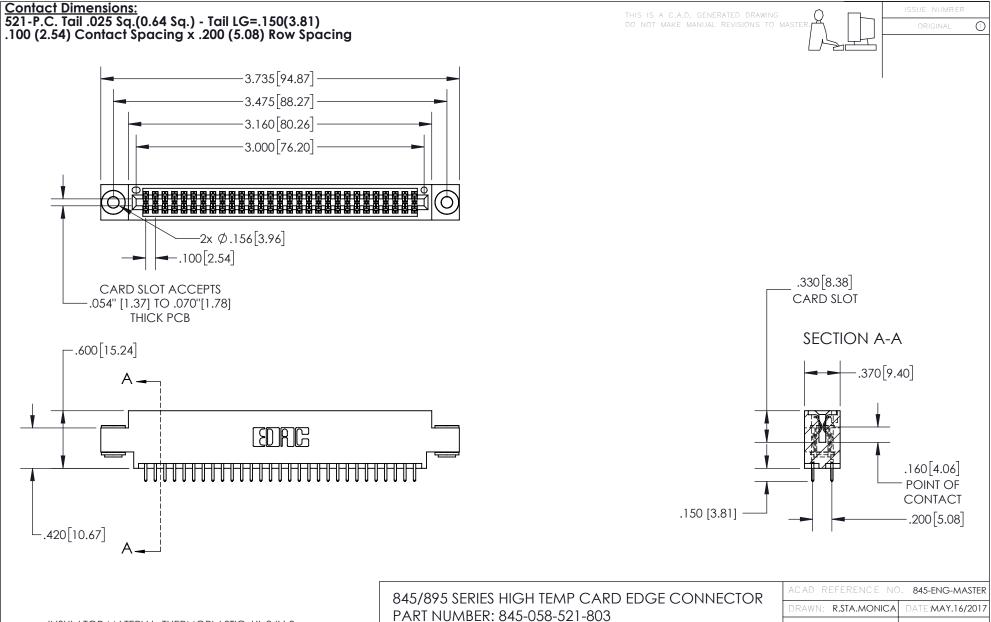

INSULATOR MATERIAL: THERMOPLASTIC, UL 94V-0

CONTACT MATERIAL; COPPER TIN ALLOY
CONTACT PLATING: GOLD ON THE MATING AREA, TIN PLATING
ON THE CONTACT TAILS, NICKEL UNDERPLATE

| 845/895 SERIES HIGH TEMP CARD EDGE CONNECTOR |
|----------------------------------------------|
| PART NUMBER: 845-058-521-803                 |

YOUR CONNECTION TO QUALITY & SERVICE

| ACAD REFERENCE NO. 845-ENG-MASTER |                  |  |
|-----------------------------------|------------------|--|
| DRAWN: R.STA.MONICA               | DATE:MAY.16/2017 |  |
| CHECKED:                          | DATE:            |  |
| SCALE: 1:1                        | SHEET 1 OF 2     |  |
| DRAWING NUMBER                    | ISSUE            |  |
| 845-ENG-MASTER                    | 1                |  |