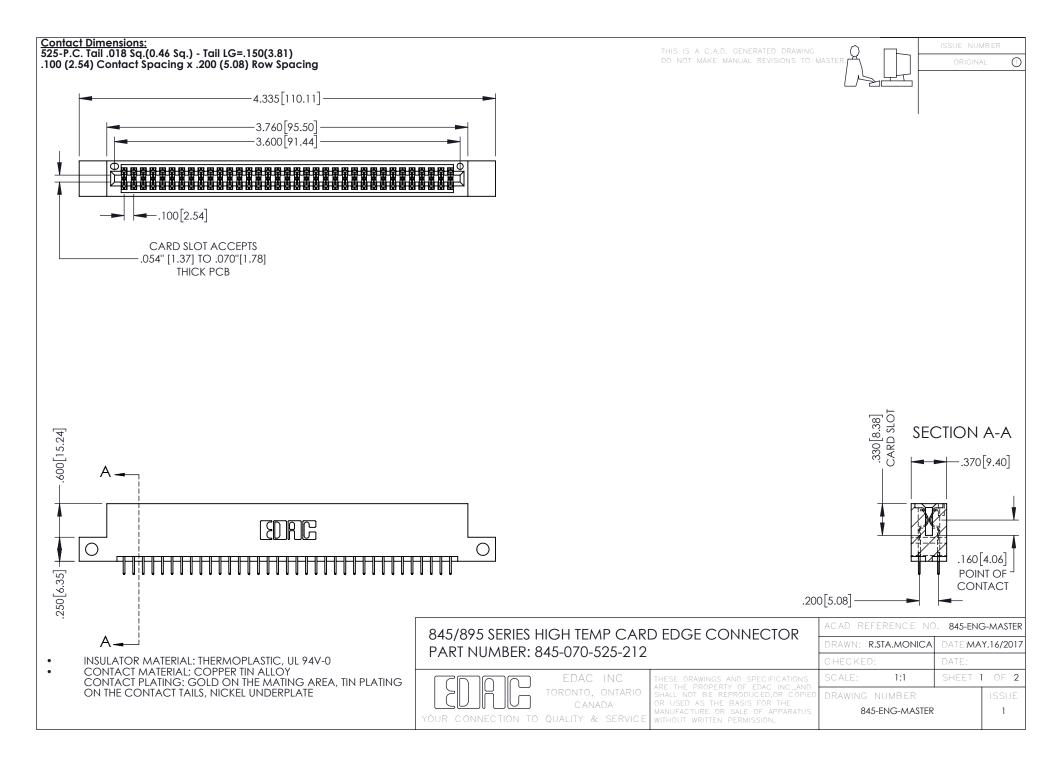

**Contact Code 558** Contact Code 559 Contact Code 560

- INSULATOR MATERIAL: THERMOPLASTIC POLYESTER, UL 94V-0 DAP MATERIAL AVAILABLE UPON REQUEST
- CONTACT MATERIAL; COPPER ALLOY

CONTACT PLATING: GOLD ON THE MATING AREA, TIN PLATING ON THE CONTACT TAILS, NICKEL UNDERPLATE

## 845/895 SERIES HIGH TEMP CARD EDGE CONNECTOR CONTACT CODE 555,556,558,559,560 DIMENSIONS

YOUR CONNECTION TO QUALITY & SERVICE

|   | ACAD REFERENCE NO. 845-ENG-MASTER |                  |
|---|-----------------------------------|------------------|
|   | DRAWN: R.STA.MONICA               | DATE:MAY.16/2017 |
|   | CHECKED:                          | DATE:            |
|   | SCALE: 1:1                        | SHEET 2 OF 2     |
| D | DRAWING NUMBER                    | ISSUE            |