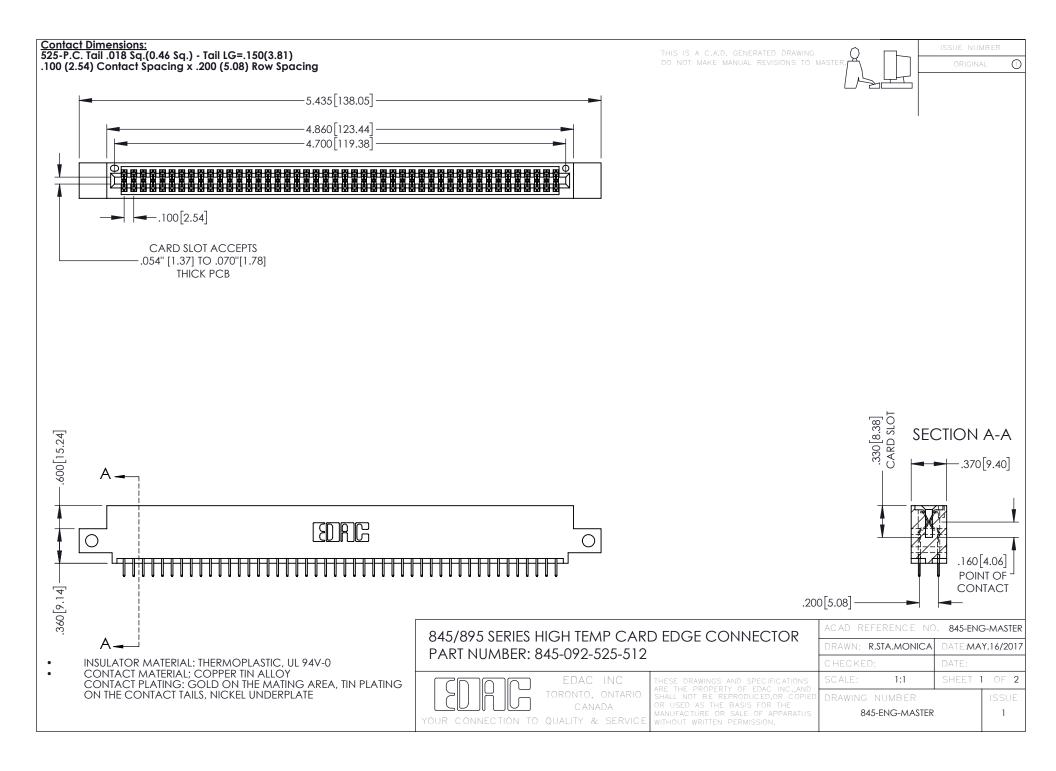

- INSULATOR MATERIAL: THERMOPLASTIC POLYESTER, UL 94V-0 DAP MATERIAL AVAILABLE UPON REQUEST
- CONTACT MATERIAL; COPPER ALLOY

**Contact Code 558** 

CONTACT PLATING: GOLD ON THE MATING AREA, TIN PLATING ON THE CONTACT TAILS, NICKEL UNDERPLATE

## 845/895 SERIES HIGH TEMP CARD EDGE CONNECTOR CONTACT CODE 555,556,558,559,560 DIMENSIONS

YOUR CONNECTION TO QUALITY & SERVICE

Contact Code 559

|   | ACAD REFERENCE NO   | . 845-ENG-MASTER |
|---|---------------------|------------------|
|   | DRAWN: R.STA.MONICA | DATE:MAY.16/2017 |
|   | CHECKED:            | DATE:            |
|   | SCALE: 1:1          | SHEET 2 OF 2     |
| D | DRAWING NUMBER      | ISSUE            |

Contact Code 560

845-ENG-MASTER