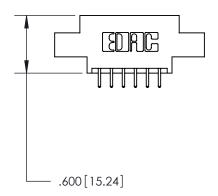

THIS IS A C.A.D. GENERATED DRAWING DO NOT MAKE MANUAL REVISIONS TO MASTER.

ISSUE NUMBER

.165[4.19]

.375 [9.54]

ORIGINAL

1

.060 [1.52] .125(3.18) to .210(5.33) **Outside Tails** .125(3.18) to .210(5.33) **Outside Tails** 