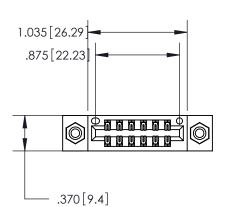

Contact Dimensions: 521-P.C. Tail .025 Sq. (0.64 Sq.) - Tail LG. =.150 (3.81) .125 (3.18) Contact Spacing x .250 (6.35) Row Spacing

INSULATOR MATERIAL: THERMOPLASTIC POLYESTER, UL 94V-0 CONTACT MATERIAL; COPPER, NICKEL, TIN ALLOY CA-725 CONTACT PLATING: GOLD ON THE MATING AREA, TIN-LEAD

ON THE CONTACT TAILS, NICKEL UNDERPLATE

THIS IS A C.A.D. GENERATED DRAWING DO NOT MAKE MANUAL REVISIONS TO MASTER.

| 846/896 SERIES HIGH TEMP CARD EDGE CONNECTOR |
|----------------------------------------------|
| PART NUMBER: 846-012-521-808                 |