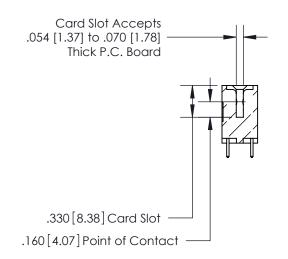

**Contact Code 560** 

INSULATOR MATERIAL: THERMOPLASTIC POLYESTER, UL 94V-0 CONTACT MATERIAL; COPPER, NICKEL, TIN ALLOY CA-725 CONTACT PLATING: GOLD ON THE MATING AREA, TIN-LEAD ON THE CONTACT TAILS, NICKEL UNDERPLATE

**Contact Code 558** 