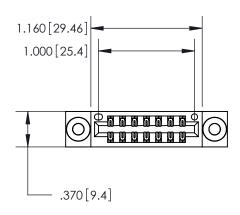

| 846/896 SERIES HIGH TEMP CARD EDGE CONNECT | OI |
|--------------------------------------------|----|
| PART NUMBER: 846-014-520-203               |    |
| FART NUMBER, 040-014-320-203               |    |