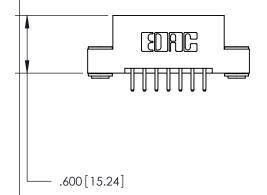

THIS IS A C.A.D. GENERATED DRAWING DO NOT MAKE MANUAL REVISIONS TO MASTER.

ISSUE NUMBER

.165[4.19]

.375 [9.54]

ORIGINAL

1

.060 [1.52] .125(3.18) to .210(5.33) **Outside Tails** .125(3.18) to .210(5.33) **Outside Tails** 