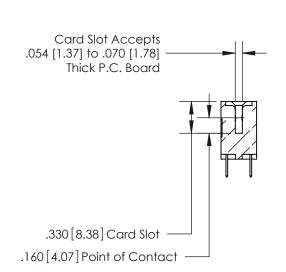

## 846/896 SERIES HIGH TEMP CARD EDGE CONNECTOR CONTACT CODE 555,556,558,559,560 DIMENSIONS

.150 [3.81]

YOUR CONNECTION TO QUALITY & SERVICE

**Contact Code 559** 

**EDAC INC** TORONTO, ONTARIO CANADA

THESE DRAWINGS AND SPECIFICATIONS ARE THE PROPERTY OF EDAC INC.,AND SHALL NOT BE REPRODUCED, OR COPIED OR USED AS THE BASIS FOR THE MANUFACTURE OR SALE OF APPARATUS WITHOUT WRITTEN PERMISSION.