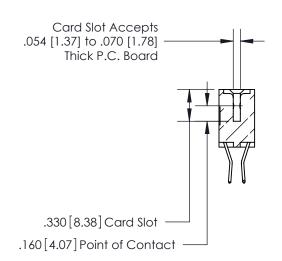

**Contact Code 560** 

INSULATOR MATERIAL: THERMOPLASTIC POLYESTER, UL 94V-0 CONTACT MATERIAL; COPPER, NICKEL, TIN ALLOY CA-725 CONTACT PLATING: GOLD ON THE MATING AREA, TIN-LEAD ON THE CONTACT TAILS, NICKEL UNDERPLATE

**Contact Code 558** 

## 846/896 SERIES HIGH TEMP CARD EDGE CONNECTOR CONTACT CODE 555,556,558,559,560 DIMENSIONS

.150 [3.81]

YOUR CONNECTION TO QUALITY & SERVICE

**Contact Code 559** 

**EDAC INC** TORONTO, ONTARIO CANADA

THESE DRAWINGS AND SPECIFICATIONS ARE THE PROPERTY OF EDAC INC.,AND SHALL NOT BE REPRODUCED, OR COPIED OR USED AS THE BASIS FOR THE MANUFACTURE OR SALE OF APPARATUS WITHOUT WRITTEN PERMISSION.