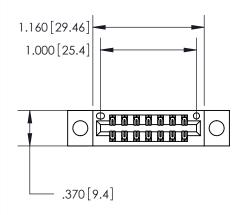

<u>Contact Dimensions:</u> 560-Extender Board Bend (Code 523 Contacts) See Sheet 2 for Contact Code 555, 556, 558, 559, 560 Dimensions

THIS IS A C.A.D. GENERATED DRAWING DO NOT MAKE MANUAL REVISIONS TO MASTER.

ISSUE NUMBER

ORIGINAL

.600 [15.24]

ON THE CONTACT TAILS, NICKEL UNDERPLATE

846/896 SERIES HIGH TEMP CARD EDGE CONNECTOR INSULATOR MATERIAL: THERMOPLASTIC POLYESTER, UL 94V-0 CONTACT MATERIAL; COPPER, NICKEL, TIN ALLOY CA-725 PART NUMBER: 846-014-560-804 CONTACT PLATING: GOLD ON THE MATING AREA, TIN-LEAD