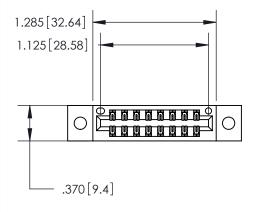

<u>Contact Dimensions:</u> 555-Extender Board Bend (Code 500 Contacts) See Sheet 2 for Contact Code 555, 556, 558, 559, 560 Dimensions

THIS IS A C.A.D. GENERATED DRAWING DO NOT MAKE MANUAL REVISIONS TO MASTER.

846/896 SERIES HIGH TEMP CARD EDGE CONNECTOR PART NUMBER: 846-016-555-802

YOUR CONNECTION TO QUALITY & SERVICE

**EDAC INC** TORONTO, ONTARIO CANADA

THESE DRAWINGS AND SPECIFICATIONS ARE THE PROPERTY OF EDAC INC., AND SHALL NOT BE REPRODUCED, OR COPIED OR USED AS THE BASIS FOR THE MANUFACTURE OR SALE OF APPARATUS WITHOUT WRITTEN PERMISSION.

Card Slot Accepts .054 [1.37] to .070 [1.78] Thick P.C. Board .330 [8.38] Card Slot .160 [4.07] Point of Contact -

THIS IS A C.A.D. GENERATED DRAWING DO NOT MAKE MANUAL REVISIONS TO MASTER.

ISSUE NUMBER