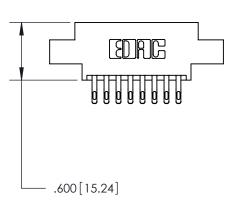

846/896 SERIES HIGH TEMP CARD EDGE CONNECTOR PART NUMBER: 846-016-555-802

YOUR CONNECTION TO QUALITY & SERVICE

**EDAC INC** TORONTO, ONTARIO CANADA

THESE DRAWINGS AND SPECIFICATIONS ARE THE PROPERTY OF EDAC INC., AND SHALL NOT BE REPRODUCED, OR COPIED OR USED AS THE BASIS FOR THE MANUFACTURE OR SALE OF APPARATUS WITHOUT WRITTEN PERMISSION.

Card Slot Accepts .054 [1.37] to .070 [1.78] Thick P.C. Board .330 [8.38] Card Slot .160 [4.07] Point of Contact -

THIS IS A C.A.D. GENERATED DRAWING DO NOT MAKE MANUAL REVISIONS TO MASTER.

ISSUE NUMBER