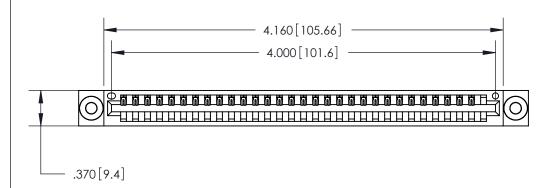

ISSUE NUMBER

ORIGINAL

Thick P.C. Board .330 [8.38] Card Slot .160 [4.07] Point of Contact -

Card Slot Accepts .054 [1.37] to .070 [1.78]

INSULATOR MATERIAL: THERMOPLASTIC POLYESTER, UL 94V-0 CONTACT MATERIAL; COPPER, NICKEL, TIN ALLOY CA-725

.600 [15.24]

CONTACT PLATING: GOLD ON THE MATING AREA, TIN-LEAD ON THE CONTACT TAILS, NICKEL UNDERPLATE

846/896 SERIES HIGH TEMP CARD EDGE CONNECTOR PART NUMBER: 846-031-520-103

YOUR CONNECTION TO QUALITY & SERVICE