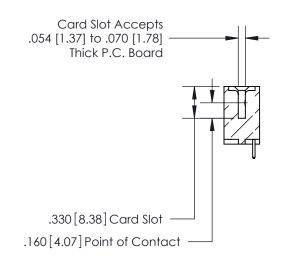

846/896 SERIES HIGH TEMP CARD EDGE CONNECTOR PART NUMBER: 846-031-521-603

YOUR CONNECTION TO QUALITY & SERVICE

**EDAC INC** TORONTO, ONTARIO CANADA

THESE DRAWINGS AND SPECIFICATIONS ARE THE PROPERTY OF EDAC INC., AND SHALL NOT BE REPRODUCED, OR COPIED OR USED AS THE BASIS FOR THE MANUFACTURE OR SALE OF APPARATUS WITHOUT WRITTEN PERMISSION.