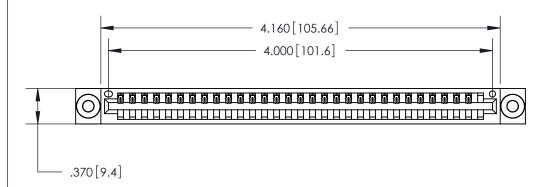

846/896 SERIES HIGH TEMP CARD EDGE CONNECTOR PART NUMBER: 846-031-521-603

YOUR CONNECTION TO QUALITY & SERVICE

**EDAC INC** TORONTO, ONTARIO CANADA

THESE DRAWINGS AND SPECIFICATIONS ARE THE PROPERTY OF EDAC INC., AND SHALL NOT BE REPRODUCED, OR COPIED OR USED AS THE BASIS FOR THE MANUFACTURE OR SALE OF APPARATUS WITHOUT WRITTEN PERMISSION.

<u>Contact Dimensions:</u>
521-P.C. Tail .025 Sq. (0.64 Sq.) - Tail LG. =.150 (3.81)
.125 (3.18) Contact Spacing x .250 (6.35) Row Spacing

THIS IS A C.A.D. GENERATED DRAWING DO NOT MAKE MANUAL REVISIONS TO MASTER.