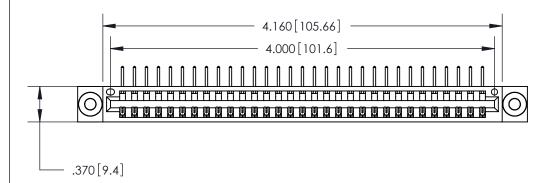

ISSUE NUMBER

ORIGINAL

EDRG .600 [15.24]

Card Slot Accepts .054 [1.37] to .070 [1.78] Thick P.C. Board .330 [8.38] Card Slot .160 [4.07] Point of Contact —

INSULATOR MATERIAL: THERMOPLASTIC POLYESTER, UL 94V-0 CONTACT MATERIAL; COPPER, NICKEL, TIN ALLOY CA-725

CONTACT PLATING: GOLD ON THE MATING AREA, TIN-LEAD ON THE CONTACT TAILS, NICKEL UNDERPLATE

846/896 SERIES HIGH TEMP CARD EDGE CONNECTOR PART NUMBER: 846-031-558-103

YOUR CONNECTION TO QUALITY & SERVICE

**EDAC INC** TORONTO, ONTARIO CANADA