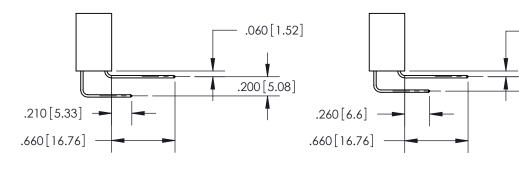

<u>Contact Dimensions:</u>
558-90 Degree Bend (Code 541 Contacts)
See Sheet 2 for Contact Code 555, 556, 558, 559, 560 Dimensions

THIS IS A C.A.D. GENERATED DRAWING DO NOT MAKE MANUAL REVISIONS TO MASTER.

THIS IS A C.A.D. GENERATED DRAWING DO NOT MAKE MANUAL REVISIONS TO MASTER.

ISSUE NUMBER

.165[4.19]

ORIGINAL

1

.060 [1.52] .150 [3.81] .125(3.18) to .210(5.33)

.375 [9.54] .125(3.18) to .210(5.33)

**Contact Code 558** 